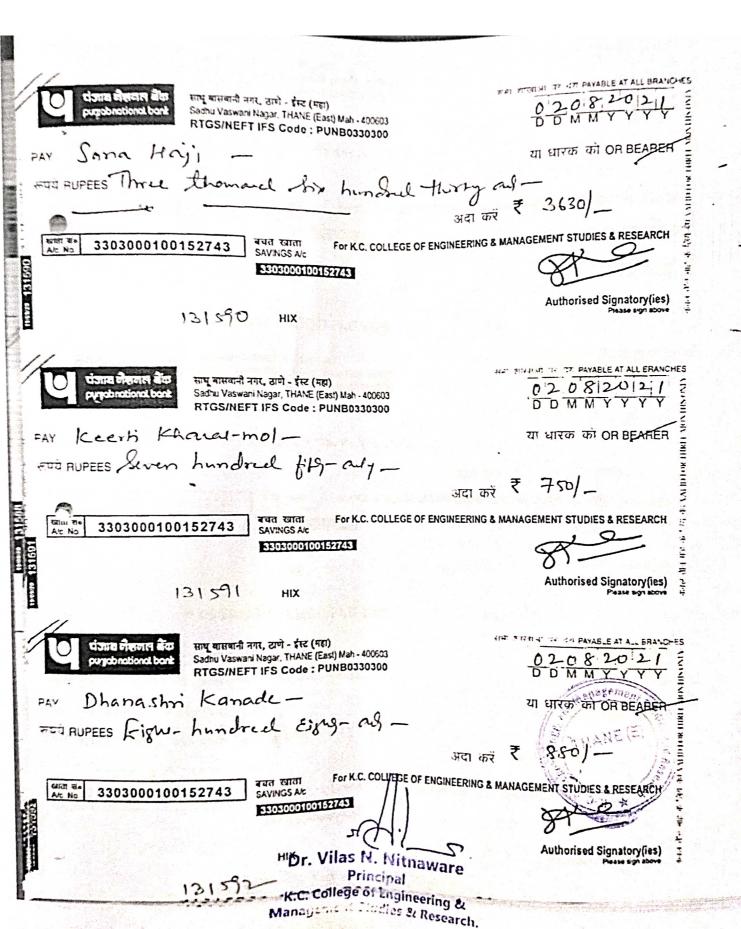

| 6.3.2 List 01 | prof                 | essional bodies during the last live years                                                                            |      |
|---------------|----------------------|-----------------------------------------------------------------------------------------------------------------------|------|
| 2020-21       | Sana Haji            | Paper Published on A review on Reddit News headline with NLTK Tools                                                   | 5240 |
| 2020-21       | Pratap Nair          | Paper Published on IoT based healthcare monitoring and                                                                | 5780 |
| 2020-21       | Asmita Deshmukh      | Paper Published in International Conference on Information and Communication Technology for Intelligent System(ICTIS) | 5000 |
| 2020-21       | Keerti Kharatmol     | Paper Published in International Journal                                                                              | 6050 |
| 2020-21       | Nilima Patil         | Paper Published in International Journal                                                                              | 5250 |
| 2020-21       | Pragati Chandankhede | International Conference on AI                                                                                        | 5000 |
| 2020-21       | Varsha Wangikar      | International E conference on Advances in Informationa Alochnachakra Journal                                          | 5000 |
| 2020-21       | Dr. Rajiv Iyer       | International Journal of Innovative Research in Electrical Electronics Instrumentation                                | 5000 |
| 2020-21       | Zubaida Khan         | International Journal for Research in Applied Science and                                                             | 5000 |
| 2020-21       | Dhanashree Kanade    | FDp and International Journal of Latestg Technology in Engineering                                                    | 5000 |