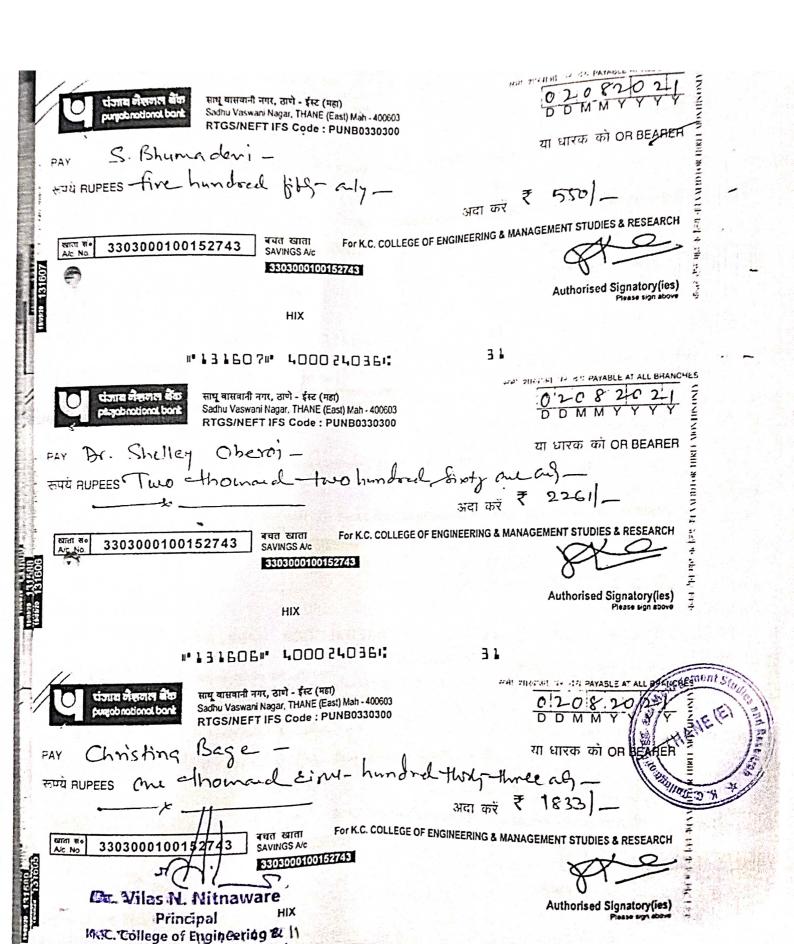

# K.C.College of Engineering and Management Studies and Research (Affiliated to the University of Mumbai) Mith Bunder Road, Near Hume Pipe, Kopri, Thane (E)-400603

| 6.3.2 List of te | achers provided with financial | support to attend conferences/workshop and towards member                                                   | ship fee of |
|------------------|--------------------------------|-------------------------------------------------------------------------------------------------------------|-------------|
|                  | professi                       | onal bodies during the last five years                                                                      | omp rec or  |
| 2010.20          |                                | International Conference on Convergence to Digital World International Journal of Innovative Technology and |             |
| 2019-20          | Prasannati kulkarni            | Exploring Engg                                                                                              | 5320        |
|                  |                                | Completed Course on " Solar PV System Design "                                                              |             |
|                  |                                | STTP on Leveraging Digital Content to build productive                                                      |             |
| 2019-20          | Dr. Baban U. Rindhe            | class room engagement                                                                                       | 5000        |
|                  |                                | STTP on Blockchain and Its Application                                                                      | 3000        |
|                  |                                | Paper Published in International Journal                                                                    |             |
| 2019-20          | Rajiv Iyer                     | STTP on Blockchain and Its Application                                                                      | 5000        |
|                  |                                | Paper Published in International Journal                                                                    | 3000        |
| 2019-20          | Aarti Bakshi                   | STTP on Blockchain and Its Application                                                                      | 5000        |
|                  | Tanti Bakem                    | Paper Published in International Journal                                                                    |             |
| 2019-20          | Ashwini Jayawant               | STTP on Blockchain and Its Application                                                                      | 5000        |
|                  | Ten will enjavian              | Paper Published in International Journal                                                                    |             |
| 2019-20          | Sushma Kore                    | STTP on Blockchain and Its Application                                                                      | 5000        |
|                  |                                | Paper Published in International Journal                                                                    |             |
|                  | Sumita Gupta                   | STTP on Blockchain and Its Application                                                                      |             |
| 2019-20          |                                | Python for Data Science                                                                                     | 5000        |
|                  |                                | Our Heritage Journal Volume 22, No 1,                                                                       |             |
|                  |                                | GIS Science Journal Volume 7, Issue 6, June 2020,                                                           |             |
|                  |                                | International conference on recent developments in                                                          |             |
| 2019-20          | Paurnima Vadak,                | engineering sciences, Humanities & Management, rajasthan                                                    |             |
|                  |                                | Our Heritage Journal Volume 22,No 1,                                                                        |             |
|                  |                                | GIS Science Journal Volume 7, Issue 6, June 2020,                                                           |             |
|                  | al distribution                | Python for Data Science                                                                                     | 5000        |
| 2019-20          | Christina Bage                 | GIS Science Journal Volume 7, Issue 6, June 2020, Our Heritage Journal Volume 22,No 1,                      |             |
|                  |                                | Our Heritage Journal Volume 22,140 1,                                                                       |             |
| 2019-20          | Dr. Arundhati Chakrabarti      | Train The Trainer Program                                                                                   | 5100        |
| 2019-20          | Dr Shelley Oberoi              | International Conference on Organic and Analytical Chemistry                                                | 5000        |
| 2019-20          | S.Bhuma Devi                   | Machine Learning for Engineering and Science Applications Paper Published in International Journal          | 5000        |
| 2019-20          | Swati Panvalkar                | Material Characterization Paper Published in International Journal                                          | 5000        |