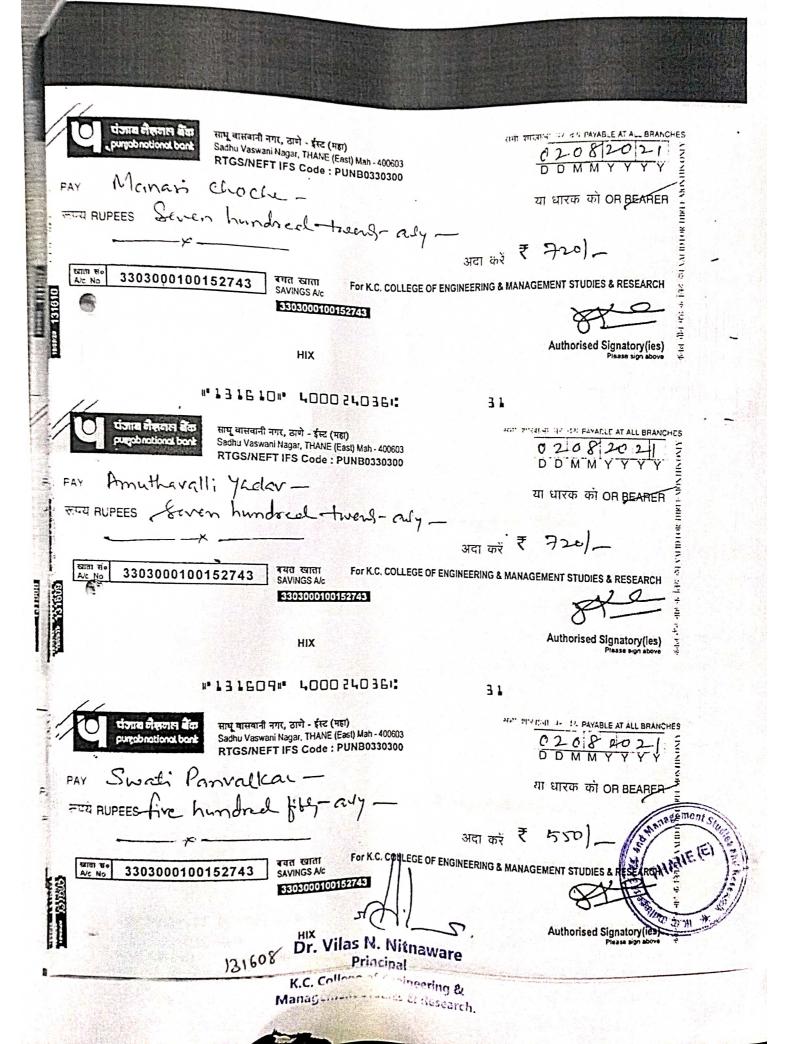

#### **ACADEMIC YEAR 2020-21**

| Year Name of teacher Name of conference/ workshop attend financial support provided |                       | Name of conference/ workshop attended for which financial support provided                                                                                                                              | Amount of<br>support received<br>(in INR)                      |
|-------------------------------------------------------------------------------------|-----------------------|---------------------------------------------------------------------------------------------------------------------------------------------------------------------------------------------------------|----------------------------------------------------------------|
| 2020-21                                                                             | Ravi Prakash          | Wireless Pers Commun (2021)                                                                                                                                                                             | 5000                                                           |
| 2020-21                                                                             | Mandar Ganjapurkar    | IEEE 19th World Symposium on Applied Machine<br>Intelligence & Informatics, /International Journal                                                                                                      | 5000                                                           |
| 2020-21                                                                             | Sulochana Madchane    | Second International Conference On Artificial Intelligence<br>and Data Engineering Under the aegis of International<br>Conference on Emerging Trends in<br>Engineering/International Journal            | 5000                                                           |
| 2020-21                                                                             | Mr. Hasib Shaikh      | 2nd International Conference of Emerging Technology (INCET 2021), Journal Proceeding                                                                                                                    | 5000                                                           |
| 2020-21                                                                             | Dr. Baban Rindhe      | 6th International conference for convergence in technology                                                                                                                                              | 5000                                                           |
| 2020-21                                                                             | Anupama Chaurasia     | NPTEL Exam GIS Science Journal                                                                                                                                                                          | 5000                                                           |
| 2020-21                                                                             | Aarti Bakshi          | Bulletin of Electrical Engineering and Informatics, Indonisa Engineering Science & Technology, Taylor's University                                                                                      | 5000                                                           |
| 2020-21                                                                             | Paurnima Vadak        | workshop on "Research Metrics, Internal Journal Paper<br>Publication                                                                                                                                    | 5000                                                           |
| 2020-21                                                                             | Ms.Shubhangi Verulkar | Dogo Rangsang Research Journal GIS SCIENCE JOURNAL                                                                                                                                                      | 5000                                                           |
| 2020-21                                                                             | Ms. Sumita Gupta      | GIS SCIENCE JOURNAL GIS SCIENCE JOURNAL                                                                                                                                                                 | 5000                                                           |
| 2020-21                                                                             | Vaishali Gore         | 5th International Online Conference ICRAIR 2020 Conference on Recent Advancements in Interdisciplinary Research).                                                                                       | 5000                                                           |
| 2020-21                                                                             | Dr. Shelly Oberoi     | International Conference on Mole Olecular Structure and Instrumental Approaches                                                                                                                         | 5000                                                           |
| 2020-21                                                                             | Swati Panvalkar       | Laser : Fundamentals & Applications Intorduction to Research Internation Paper Publication                                                                                                              | 5000                                                           |
| 2020-21                                                                             | Amarja Adgaonkar      | International Conference on Innovative Computing and Communication(ICICC-2021) Published in Feb. 2021, under SSRN Elsevier  Dogo Rangsang Research Journal                                              | 5000                                                           |
| 2020-21                                                                             | Devika Rani Roy       | Journal of Critical Reviews  Dogo Rangsang Research Journal * K. C.                                                                                                                                     | 5000                                                           |
| 2020-21                                                                             | Manasi Choche         | 4th International Conference on Innovative Communication (ICICC-2027) - Internet of Things based Hazardous Gas leakage Defection System White Arthuro                                                   |                                                                |
| 2020-21                                                                             | Manjusha Shelke       | Internet of Things based Hazardous Gas leakage Detection System using Arduino UNO - 4th International Conference on Innovative Computing and Communication (ICICC-2021), Dogo Rangsang Research Journal | 5700                                                           |
| 2020-21                                                                             | Amuthavali Yadav      | 4th International Conference on Innovative Computing and Communication (ICICC-2021) - Internet of Things based Hazardous Gas leakage Detection System using Archipo VII                                 | as N.sMitnas<br>Principal<br>lege of Engines<br>nent Studies & |

| 6.3.2 List 01 | prof                 | essional bodies during the last live years                                                                            |      |
|---------------|----------------------|-----------------------------------------------------------------------------------------------------------------------|------|
| 2020-21       | Sana Haji            | Paper Published on A review on Reddit News headline with NLTK Tools                                                   | 5240 |
| 2020-21       | Pratap Nair          | Paper Published on IoT based healthcare monitoring and                                                                | 5780 |
| 2020-21       | Asmita Deshmukh      | Paper Published in International Conference on Information and Communication Technology for Intelligent System(ICTIS) | 5000 |
| 2020-21       | Keerti Kharatmol     | Paper Published in International Journal                                                                              | 6050 |
| 2020-21       | Nilima Patil         | Paper Published in International Journal                                                                              | 5250 |
| 2020-21       | Pragati Chandankhede | International Conference on AI                                                                                        | 5000 |
| 2020-21       | Varsha Wangikar      | International E conference on Advances in Informationa Alochnachakra Journal                                          | 5000 |
| 2020-21       | Dr. Rajiv Iyer       | International Journal of Innovative Research in Electrical Electronics Instrumentation                                | 5000 |
| 2020-21       | Zubaida Khan         | International Journal for Research in Applied Science and                                                             | 5000 |
| 2020-21       | Dhanashree Kanade    | FDp and International Journal of Latestg Technology in Engineering                                                    | 5000 |

# K.C.College of Engineering and Management Studies and Research (Affiliated to the University of Mumbai) Mith Bunder Road, Near Hume Pipe, Kopri, Thane (E)-400603

| 6.3.2 List of te | achers provided with financial | support to attend conferences/workshop and towards member                                                   | ship fee of |
|------------------|--------------------------------|-------------------------------------------------------------------------------------------------------------|-------------|
|                  | professi                       | onal bodies during the last five years                                                                      | omp rec or  |
| 2010.20          |                                | International Conference on Convergence to Digital World International Journal of Innovative Technology and |             |
| 2019-20          | Prasannati kulkarni            | Exploring Engg                                                                                              | 5320        |
|                  |                                | Completed Course on " Solar PV System Design "                                                              |             |
|                  |                                | STTP on Leveraging Digital Content to build productive                                                      |             |
| 2019-20          | Dr. Baban U. Rindhe            | class room engagement                                                                                       | 5000        |
|                  |                                | STTP on Blockchain and Its Application                                                                      | 3000        |
|                  |                                | Paper Published in International Journal                                                                    |             |
| 2019-20          | Rajiv Iyer                     | STTP on Blockchain and Its Application                                                                      | 5000        |
|                  |                                | Paper Published in International Journal                                                                    | 3000        |
| 2019-20          | Aarti Bakshi                   | STTP on Blockchain and Its Application                                                                      | 5000        |
|                  | Tanti Bakem                    | Paper Published in International Journal                                                                    |             |
| 2019-20          | Ashwini Jayawant               | STTP on Blockchain and Its Application                                                                      | 5000        |
|                  | Ten will enjavian              | Paper Published in International Journal                                                                    |             |
| 2019-20          | Sushma Kore                    | STTP on Blockchain and Its Application                                                                      | 5000        |
|                  |                                | Paper Published in International Journal                                                                    |             |
|                  | Sumita Gupta                   | STTP on Blockchain and Its Application                                                                      |             |
| 2019-20          |                                | Python for Data Science                                                                                     | 5000        |
|                  |                                | Our Heritage Journal Volume 22, No 1,                                                                       |             |
|                  |                                | GIS Science Journal Volume 7, Issue 6, June 2020,                                                           |             |
|                  |                                | International conference on recent developments in                                                          |             |
| 2019-20          | Paurnima Vadak,                | engineering sciences, Humanities & Management, rajasthan                                                    |             |
|                  |                                | Our Heritage Journal Volume 22,No 1,                                                                        |             |
|                  |                                | GIS Science Journal Volume 7, Issue 6, June 2020,                                                           |             |
|                  | al distribution                | Python for Data Science                                                                                     | 5000        |
| 2019-20          | Christina Bage                 | GIS Science Journal Volume 7, Issue 6, June 2020, Our Heritage Journal Volume 22,No 1,                      |             |
|                  |                                | Our Heritage Journal Volume 22,140 1,                                                                       |             |
| 2019-20          | Dr. Arundhati Chakrabarti      | Train The Trainer Program                                                                                   | 5100        |
| 2019-20          | Dr Shelley Oberoi              | International Conference on Organic and Analytical Chemistry                                                | 5000        |
| 2019-20          | S.Bhuma Devi                   | Machine Learning for Engineering and Science Applications Paper Published in International Journal          | 5000        |
| 2019-20          | Swati Panvalkar                | Material Characterization Paper Published in International Journal                                          | 5000        |