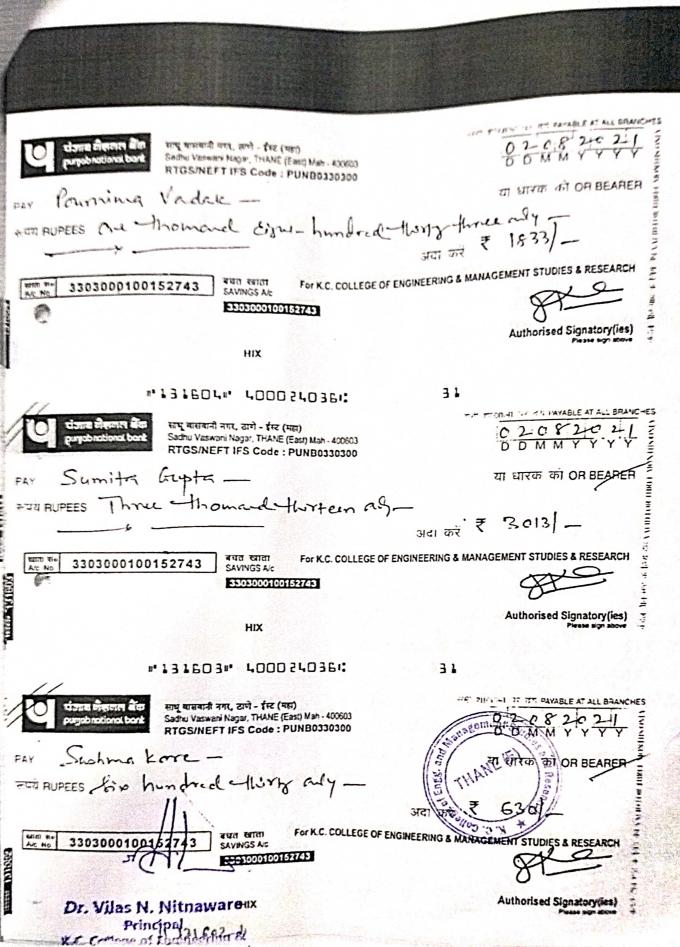

#### **ACADEMIC YEAR 2020-21**

| Year Name of teacher Name of conference/ workshop attend financial support provided |                       | Name of conference/ workshop attended for which financial support provided                                                                                                                              | Amount of<br>support received<br>(in INR)                      |
|-------------------------------------------------------------------------------------|-----------------------|---------------------------------------------------------------------------------------------------------------------------------------------------------------------------------------------------------|----------------------------------------------------------------|
| 2020-21                                                                             | Ravi Prakash          | Wireless Pers Commun (2021)                                                                                                                                                                             | 5000                                                           |
| 2020-21                                                                             | Mandar Ganjapurkar    | IEEE 19th World Symposium on Applied Machine<br>Intelligence & Informatics, /International Journal                                                                                                      | 5000                                                           |
| 2020-21                                                                             | Sulochana Madchane    | Second International Conference On Artificial Intelligence<br>and Data Engineering Under the aegis of International<br>Conference on Emerging Trends in<br>Engineering/International Journal            | 5000                                                           |
| 2020-21                                                                             | Mr. Hasib Shaikh      | 2nd International Conference of Emerging Technology (INCET 2021), Journal Proceeding                                                                                                                    | 5000                                                           |
| 2020-21                                                                             | Dr. Baban Rindhe      | 6th International conference for convergence in technology                                                                                                                                              | 5000                                                           |
| 2020-21                                                                             | Anupama Chaurasia     | NPTEL Exam GIS Science Journal                                                                                                                                                                          | 5000                                                           |
| 2020-21                                                                             | Aarti Bakshi          | Bulletin of Electrical Engineering and Informatics, Indonisa Engineering Science & Technology, Taylor's University                                                                                      | 5000                                                           |
| 2020-21                                                                             | Paurnima Vadak        | workshop on "Research Metrics, Internal Journal Paper<br>Publication                                                                                                                                    | 5000                                                           |
| 2020-21                                                                             | Ms.Shubhangi Verulkar | Dogo Rangsang Research Journal GIS SCIENCE JOURNAL                                                                                                                                                      | 5000                                                           |
| 2020-21                                                                             | Ms. Sumita Gupta      | GIS SCIENCE JOURNAL GIS SCIENCE JOURNAL                                                                                                                                                                 | 5000                                                           |
| 2020-21                                                                             | Vaishali Gore         | 5th International Online Conference ICRAIR 2020 Conference on Recent Advancements in Interdisciplinary Research).                                                                                       | 5000                                                           |
| 2020-21                                                                             | Dr. Shelly Oberoi     | International Conference on Mole Olecular Structure and Instrumental Approaches                                                                                                                         | 5000                                                           |
| 2020-21                                                                             | Swati Panvalkar       | Laser : Fundamentals & Applications Intorduction to Research Internation Paper Publication                                                                                                              | 5000                                                           |
| 2020-21                                                                             | Amarja Adgaonkar      | International Conference on Innovative Computing and Communication(ICICC-2021) Published in Feb. 2021, under SSRN Elsevier  Dogo Rangsang Research Journal                                              | 5000                                                           |
| 2020-21                                                                             | Devika Rani Roy       | Journal of Critical Reviews  Dogo Rangsang Research Journal * K. C.                                                                                                                                     | 5000                                                           |
| 2020-21                                                                             | Manasi Choche         | 4th International Conference on Innovative Communication (ICICC-2027) - Internet of Things based Hazardous Gas leakage Defection System White Arthuro                                                   |                                                                |
| 2020-21                                                                             | Manjusha Shelke       | Internet of Things based Hazardous Gas leakage Detection System using Arduino UNO - 4th International Conference on Innovative Computing and Communication (ICICC-2021), Dogo Rangsang Research Journal | 5700                                                           |
| 2020-21                                                                             | Amuthavali Yadav      | 4th International Conference on Innovative Computing and Communication (ICICC-2021) - Internet of Things based Hazardous Gas leakage Detection System using Archipo VII                                 | as N.sMitnas<br>Principal<br>lege of Engines<br>nent Studies & |