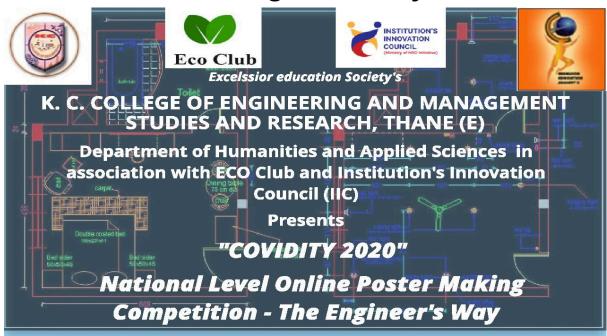

## National level online poster making competition-The Engineer's Way

Topics - Message regarding care against Covid -19, Precautions to be taken, How to use Aarogya setu App, Benefits of Aarogya setu App,
Inspire to fight Corona, creative slogan etc.

Category 1 - Using AutoCAD only

Category 2 - Using any other application

Submit your posters using below link

https://forms.gle/KSb8HMePjzXEm59SA

Last date of submission is 30/05/2020 till 12.30 p.m.

Winners will be announced on Social media