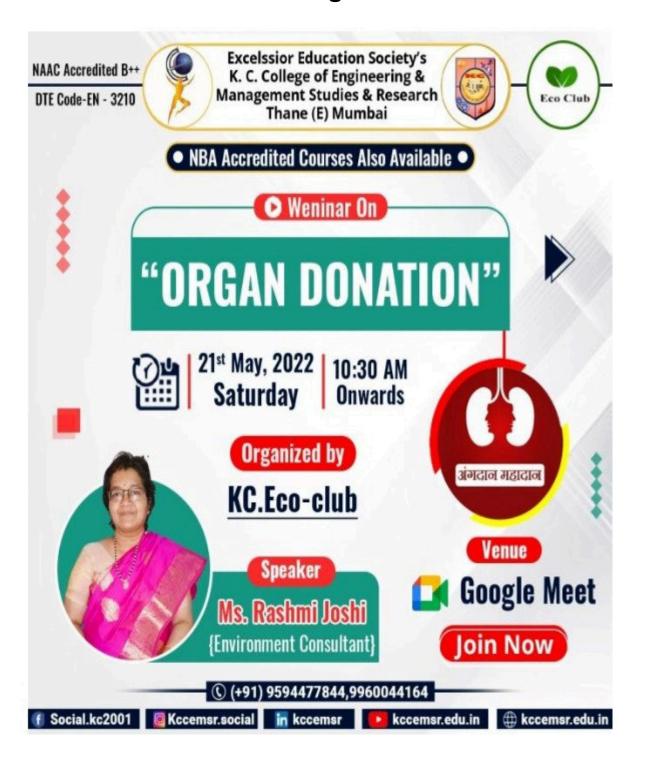

### **Webinar On Organ Donation**

Eco Club Activity - A. Y. 2021-22

| Sr. No. | Title                                                                                          | Date                        | No. of Participants |
|---------|------------------------------------------------------------------------------------------------|-----------------------------|---------------------|
| 1       | Tree plantation Day on behalf of World Environment Day                                         | 3.06.2022                   | 23                  |
| 2       | a) Webinar on "Organ donation"     b) Presentation Competition                                 | 21.05.2022                  | 51<br>50            |
| 3       | No-vehicle day                                                                                 | 20/05/2022                  | 39                  |
| 4       | Online Quiz Based on Environmental Science - (2021-22)                                         | 02.05.2022 to<br>20.05.2022 | 177                 |
| 5       | Holi celebration with Natural colors without using water                                       | 18.03.2022                  | less of E. 34       |
| 6       | Baisakhi celebration (Decoration with waste products. No plastic usage)                        | 13.04.202                   | 34                  |
| 7       | MOU Signed with Environment Consultant Mrs. Rashmi<br>Joshi<br>(From 10.08.2021 To 09.08.2025) | 25.01.2022                  |                     |
| 8       | FE Induction:"Webinar" Environment awareness program.                                          | 5.01.2022                   | E salpins 175       |