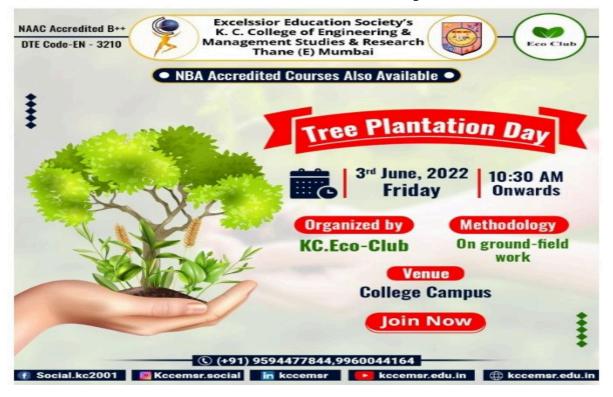

## **Tree Plantation Day**

## **Tree Plantation Activity**

Eco Club Activity - A. Y. 2021-22

| Sr. No. | Title                                                                                          | Date                        | No. of Participants |
|---------|------------------------------------------------------------------------------------------------|-----------------------------|---------------------|
| 1       | Tree plantation Day on behalf of World Environment Day                                         | 3.06.2022                   | 23                  |
| 2       | a) Webinar on "Organ donation"     b) Presentation Competition                                 | 21.05.2022                  | 51<br>50            |
| 3       | No-vehicle day                                                                                 | 20/05/2022                  | 39                  |
| 4       | Online Quiz Based on Environmental Science - (2021-22)                                         | 02.05.2022 to<br>20.05.2022 | 177                 |
| 5       | Holi celebration with Natural colors without using water                                       | 18.03.2022                  | less of E. 34       |
| 6       | Baisakhi celebration (Decoration with waste products. No plastic usage)                        | 13.04.202                   | 34                  |
| 7       | MOU Signed with Environment Consultant Mrs. Rashmi<br>Joshi<br>(From 10.08.2021 To 09.08.2025) | 25.01.2022                  |                     |
| 8       | FE Induction:"Webinar" Environment awareness program.                                          | 5.01.2022                   | E salpins 175       |