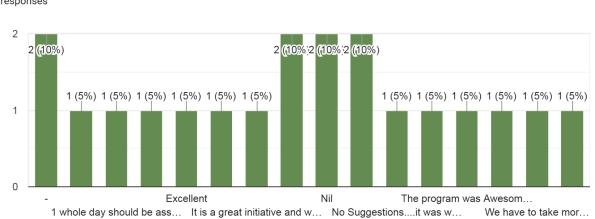

### **Criteria 7: Institutional Values and Best Practices**

- 7.1.2 The Institution has facilities and initiatives for
  - 1. Alternate sources of energy and energy conservation measures
  - 2. Management of the various types of degradable and non-degradable waste
  - 3. Water conservation
  - 4. Green campus initiatives
  - 5. Disabled-friendly, barrier free environment.