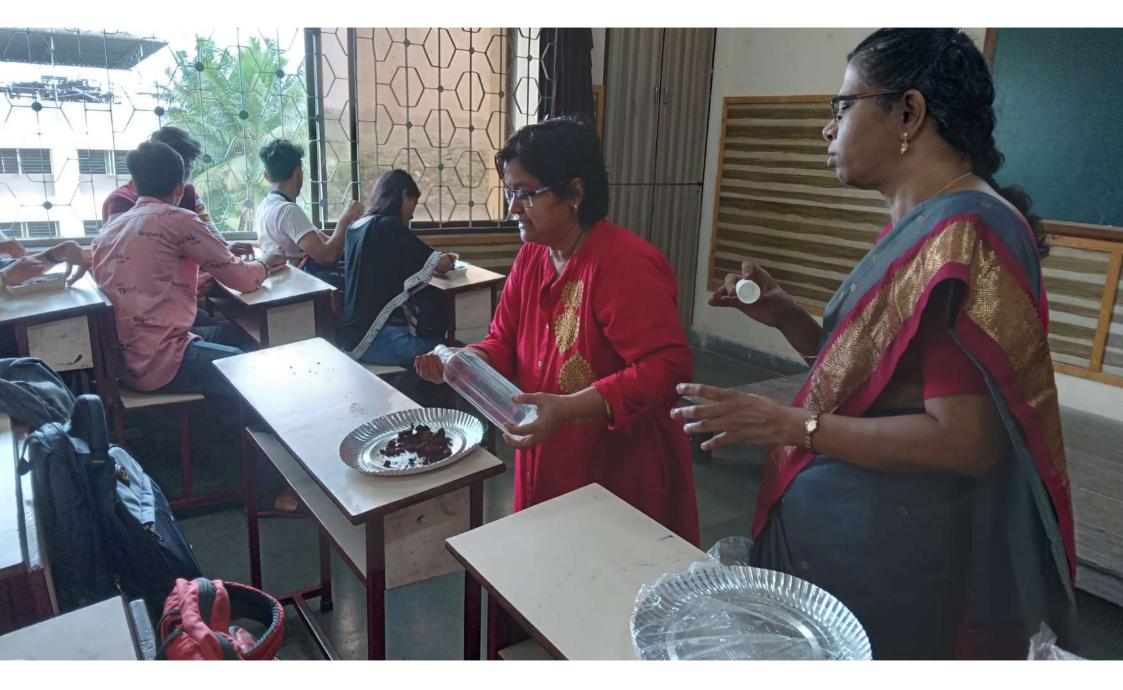

### **Report on E - Waste Collection Drive**

KC- Green Club of K. C. College of Engineering and Management Studies and Research handed over "E waste" to the Environmental consultant Ms.Rashmi Joshi for recycling purposes, as a part of the KC- Green club's best practices for betterment of the environment.

The following steps had been followed to collect and submit the E-waste by the KC-Green club.

- 1. Approval had been taken from the management committee of the college for the drive.
- 2. All the collected-e waste had been kept on the fourth floor near the library.
- 3. It was informed to the Environmental consultant Ms.Rashmi Joshi regarding E waste collection drive.
- 4. Date of the drive had been fixed 23 April 2024.
- 5. On 23 April 2024, Environmental consultant Ms.Rashmi Joshi and team had come to college and collected the E waste.