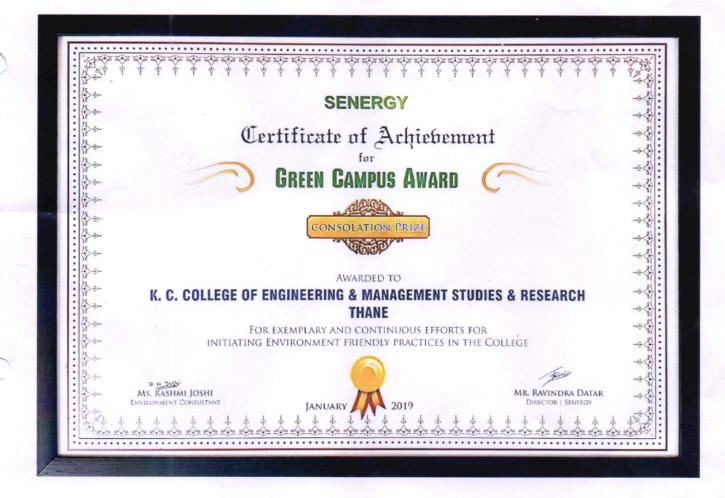

ies & Applied Science H.O.D. EXTC H.O.D. ETRX H 26/21/9 H.O.D. I.T. H.O.D. COMPUTERS Parada Admin Dept. 26/2/2019 Account Section MW Exam Cell Library



Nitnaware Dr. Vilas N Principal K.C. College of Engineering & Management Studies & Research



## **REPORT ON "NO VEHICLES DAY"**

#### Date: 28/02/2018

Venue: K. C. College of Engineering & Management Studies & Research, Thane (E)

On the 28<sup>th</sup> February 2019, "No Vehicles Day" was organized at K. C. College of Engineering & Management Studies & Research, by Eco Club. All Students and staff came to college using public transport. No one used own vehicle for transport. Student coordinators from first year gave messages to all students and staff for pollution free environment.









### **Green Campus Award**

(January 2019)





### EXCELSSIOR EDUCATION SOCIETY'S K. C. COLLEGE OF ENGINEERING AND MANAGEMENT STUDIES & RESEARCH (AFFILIATED TO UNIVERSITY OF MUMBAI) MITH BUNDER ROAD, NEAR HUME PIPE, KOPRI, THANE (E) – 400603

IGAC KCCEMSR/ECO/2018-19/ 28

Date: 26/02/2019

#### **Notice**

This is to inform that we are going to conduct "No Vehicles Day" on Thursday 28/02/2019 to contribute towards saving the environment from hazardous automobile emissions. All the students and staff members are requested to commute by public transport.

tanninger den

Mr. Sandesh Bhingardeve Incharge ECO Club Rhahrabari 2612/19 Dr. Arundhati Chakrabarti IQAC Head

V. N. Pawar Dr. Principal

CC To:-

H.O.D. Humanities & Applied Science H.O.D. EXTC H.O.D. ETRX (12/1/2) H.O.D. I.T. H.O.D. COMPUTERS Particle 1/26/21/2019 Admin Dept. Ad