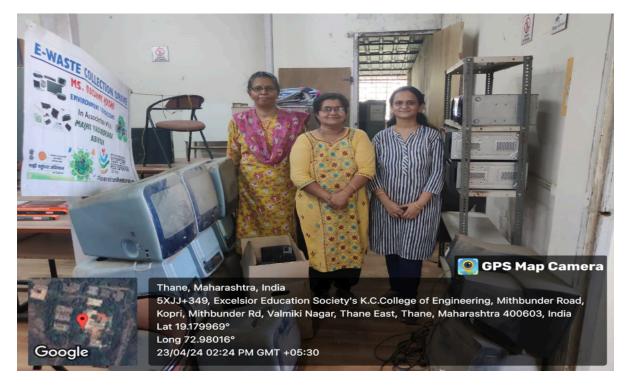

### **Report on E - Waste Collection Drive**

KC- Green Club of K. C. College of Engineering and Management Studies and Research handed over "E waste" to the Environmental consultant Ms.Rashmi Joshi for recycling purposes, as a part of the KC- Green club's best practices for betterment of the environment.

The following steps had been followed to collect and submit the E-waste by the KC-Green club.

- 1. Approval had been taken from the management committee of the college for the drive.
- 2. All the collected-e waste had been kept on the fourth floor near the library.
- 3. It was informed to the Environmental consultant Ms.Rashmi Joshi regarding E waste collection drive.
- 4. Date of the drive had been fixed 23 April 2024.
- 5. On 23 April 2024, Environmental consultant Ms.Rashmi Joshi and team had come to college and collected the E waste.