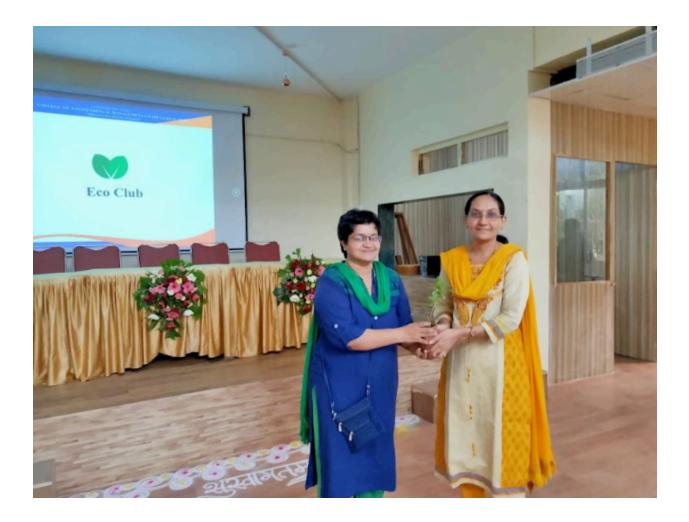

### **Report on E - Waste Collection Drive**

KC- Green Club of K. C. College of Engineering and Management Studies and Research handed over "E waste" to the Environmental consultant Ms.Rashmi Joshi for recycling purposes, as a part of the KC- Green club's best practices for betterment of the environment.

The following steps had been followed to collect and submit the E-waste by the KC-Green club.

- 1. Approval had been taken from the management committee of the college for the drive.
- 2. All the collected-e waste had been kept on the fourth floor near the library.
- 3. It was informed to the Environmental consultant Ms.Rashmi Joshi regarding E waste collection drive.
- 4. Date of the drive had been fixed 23 April 2024.
- 5. On 23 April 2024, Environmental consultant Ms.Rashmi Joshi and team had come to college and collected the E waste.