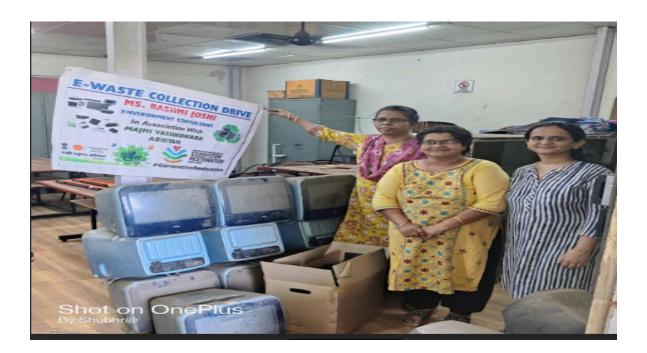

### **Report on E - Waste Collection Drive**

KC- Green Club of K. C. College of Engineering and Management Studies and Research handed over "E waste" to the Environmental consultant Ms.Rashmi Joshi for recycling purposes, as a part of the KC- Green club's best practices for betterment of the environment.

The following steps had been followed to collect and submit the E-waste by the KC-Green club.

- 1. Approval had been taken from the management committee of the college for the drive.
- 2. All the collected-e waste had been kept on the fourth floor near the library.
- 3. It was informed to the Environmental consultant Ms.Rashmi Joshi regarding E waste collection drive.
- 4. Date of the drive had been fixed 23 April 2024.
- 5. On 23 April 2024, Environmental consultant Ms.Rashmi Joshi and team had come to college and collected the E waste.