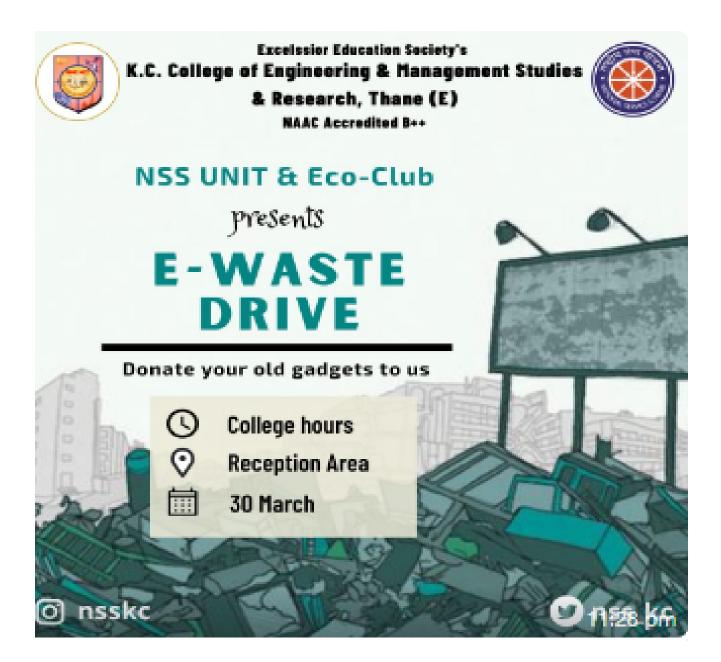

### NOTICE

KC-Green-club of K. C. College of Engineering and Management Studies & Research is organizing "E - waste collection Drive". All the students, teaching and Non-Teaching staff and neighborhood society members can join the drive by contributing E-waste articles till 23<sup>th</sup> April 2024. All are requested to deposit E-waste articles near reception.