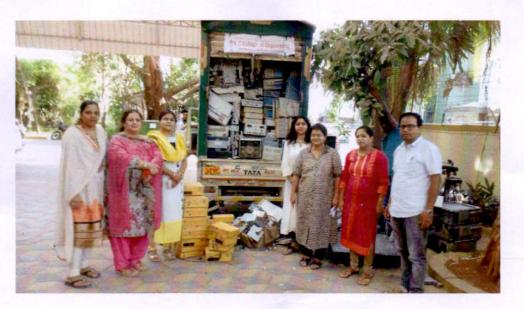

### **Report on E - Waste Collection Drive**

KC- Green Club of K. C. College of Engineering and Management Studies and Research handed over "E waste" to the Environmental consultant Ms.Rashmi Joshi for recycling purposes, as a part of the KC- Green club's best practices for betterment of the environment.

The following steps had been followed to collect and submit the E-waste by the KC-Green club.

- 1. Approval had been taken from the management committee of the college for the drive.
- 2. All the collected-e waste had been kept on the fourth floor near the library.
- 3. It was informed to the Environmental consultant Ms.Rashmi Joshi regarding E waste collection drive.
- 4. Date of the drive had been fixed 23 April 2024.
- 5. On 23 April 2024, Environmental consultant Ms.Rashmi Joshi and team had come to college and collected the E waste.