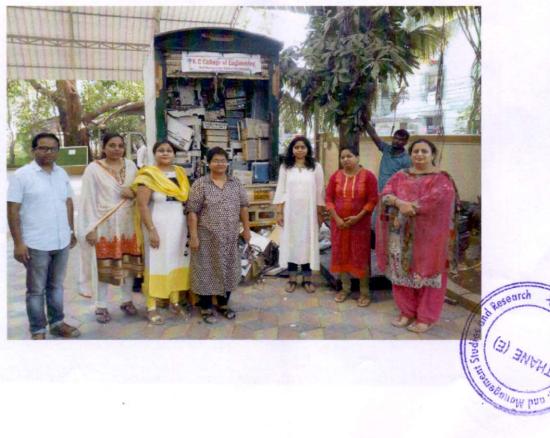

### **Report on E - Waste Collection Drive**

KC- Green Club of K. C. College of Engineering and Management Studies and Research handed over "E waste" to the Environmental consultant Ms.Rashmi Joshi for recycling purposes, as a part of the KC- Green club's best practices for betterment of the environment.

The following steps had been followed to collect and submit the E-waste by the KC-Green club.

- 1. Approval had been taken from the management committee of the college for the drive.
- 2. All the collected-e waste had been kept on the fourth floor near the library.
- 3. It was informed to the Environmental consultant Ms.Rashmi Joshi regarding E waste collection drive.
- 4. Date of the drive had been fixed 23 April 2024.
- 5. On 23 April 2024, Environmental consultant Ms.Rashmi Joshi and team had come to college and collected the E waste.