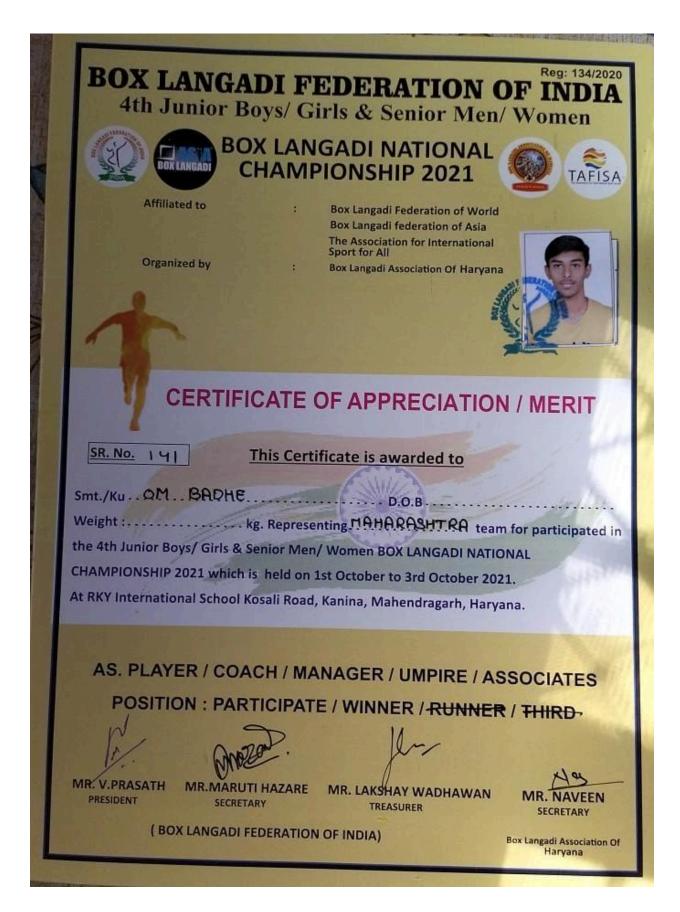

# 5.3.1 Number of awards/medals for outstanding performance in sports/cultural activities at University/state/national / international level during the last five years

| Year    | Name of the award/<br>medal                                                    | Team /<br>Individual | Level of competition (University / State / National / International) | Nature of<br>competition<br>(Sports /<br>Cultural) | Name of the student(s) |
|---------|--------------------------------------------------------------------------------|----------------------|----------------------------------------------------------------------|----------------------------------------------------|------------------------|
| 2022-23 | Box-Langadi-national<br>championship held at<br>Kanina (Haryana)<br>1st winner | Individual           | State                                                                | sports                                             | Om Badhe               |
|         |                                                                                |                      |                                                                      |                                                    |                        |
| 2019-20 | Gold<br>medal at<br>Thailand<br>for U-19<br>KABBADI                            | Individual           | International                                                        | sports                                             | Saurabh<br>Gaikwad     |