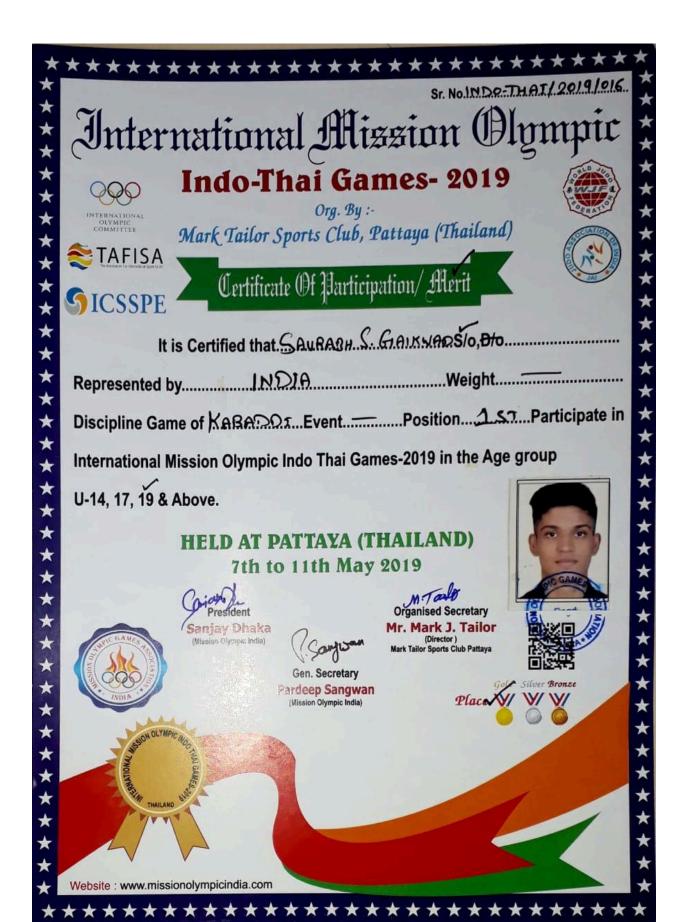

# 5.3.1 Number of awards/medals for outstanding performance in sports/cultural activities at University/state/national / international level during the last five years

| Year    | Name of the award/<br>medal                                                    | Team /<br>Individual | Level of competition (University / State / National / International) | Nature of<br>competition<br>(Sports /<br>Cultural) | Name of the student(s) |
|---------|--------------------------------------------------------------------------------|----------------------|----------------------------------------------------------------------|----------------------------------------------------|------------------------|
| 2022-23 | Box-Langadi-national<br>championship held at<br>Kanina (Haryana)<br>1st winner | Individual           | State                                                                | sports                                             | Om Badhe               |
|         |                                                                                |                      |                                                                      |                                                    |                        |
| 2019-20 | Gold<br>medal at<br>Thailand<br>for U-19<br>KABBADI                            | Individual           | International                                                        | sports                                             | Saurabh<br>Gaikwad     |