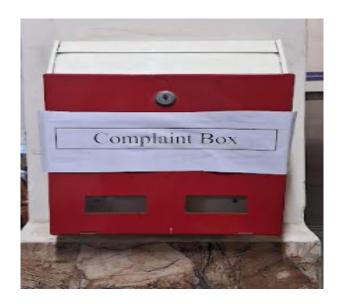

#### **EXCELSSIOR EDUCATION SOCIETY'S**

## K. C. College of Engineering & Management Studies & Research Mith Bunder Road, Kopri, Thane (E)



Cycle - 2 NAAC Accreditation 2024

## **Criteria 5: Student Support and Progression**

5.1.4 The institution adopts the following for redressal of student grievances including sexual harassment and ragging cases.

Submitted to

**National Assessment and Accreditation Council** 



#### **Excelssior Education Society's**

# K. C. College of Engineering and Management Studies and Research (Affiliated to the University of Mumbai)

MithBunder Road, Near Hume Pipe, Kopri, Thane (E)-400603

#### **5.1.4 Online Grievance**





### Offline Grievance