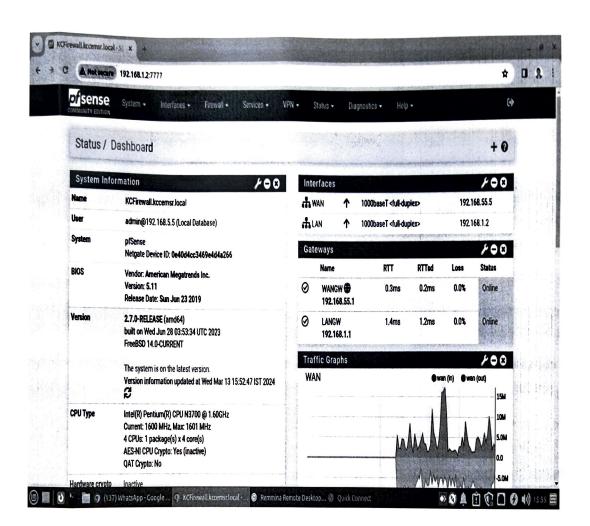

uSkills Annual Membership Fee | 1.00<br>Yr | 40,000.00 | 18%  | 40,000.00         |
|   | SAC: 999293                     |            |           |      | - de distr        |
|   |                                 |            | Sub T     | otal | 40,000.00         |
|   |                                 |            | IGST18 (1 | 8%)  | 7,200.00          |
|   |                                 |            |           | otal | <b>447,200.00</b> |

#### Notes

Bank Account Details: Account Name: EDUSKILLS FOUNDATION Name of Bank: KOTAK MAHINDRA BANK Bank A/C No: 6412959240 Bank IFSC Code: KKBK0007241

#### Terms & Conditions

Declaration:
All the above fees are non-refundable.
All disputes are subject to Bhubaneswar Jurisdiction only.
Payments as per MOU / PO / Quotation



#### Firewall





#### Wifi Proof





#### AutoCAD Free Education Access License