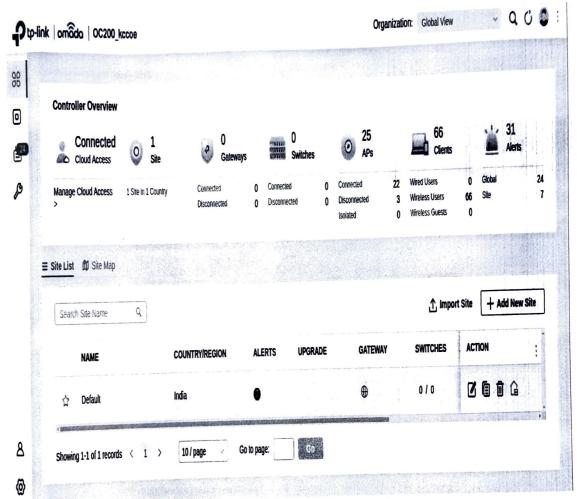

# CRITERION 4 - INFRASTRUCTURE AND LEARNING RESOURCES

4.3.1. Institution frequently updates its IT facilities and provides sufficient bandwidth for internet connection