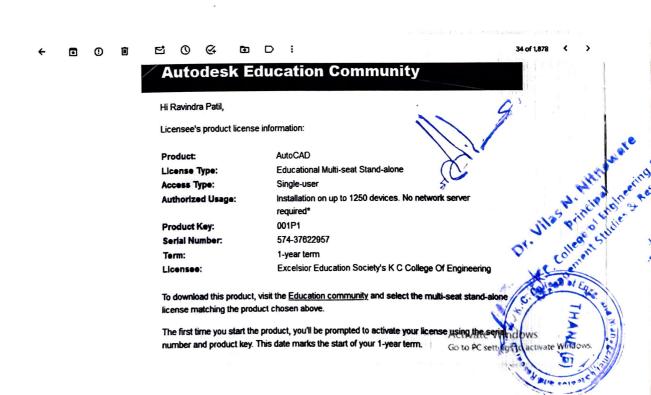

00         |
|   | SAC: 999293                     |            |           |      | - de distr        |
|   |                                 |            | Sub T     | otal | 40,000.00         |
|   |                                 |            | IGST18 (1 | 8%)  | 7,200.00          |
|   |                                 |            |           | otal | <b>447,200.00</b> |

#### Notes

Bank Account Details: Account Name: EDUSKILLS FOUNDATION Name of Bank: KOTAK MAHINDRA BANK Bank A/C No: 6412959240 Bank IFSC Code: KKBK0007241

#### Terms & Conditions

Declaration:
All the above fees are non-refundable.
All disputes are subject to Bhubaneswar Jurisdiction only.
Payments as per MOU / PO / Quotation



#### Firewall





#### Wifi Proof





#### AutoCAD Free Education Access License