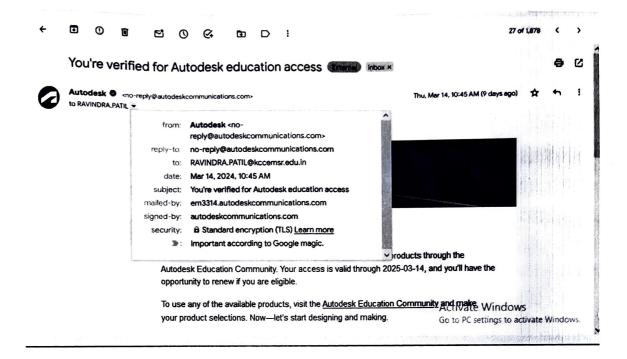

0.00         |
|   | SAC: 999293                     |            |           |      | - de distr        |
|   |                                 |            | Sub T     | otal | 40,000.00         |
|   |                                 |            | IGST18 (1 | 8%)  | 7,200.00          |
|   |                                 |            |           | otal | <b>447,200.00</b> |

#### Notes

Bank Account Details: Account Name: EDUSKILLS FOUNDATION Name of Bank: KOTAK MAHINDRA BANK Bank A/C No: 6412959240 Bank IFSC Code: KKBK0007241

#### Terms & Conditions

Declaration:
All the above fees are non-refundable.
All disputes are subject to Bhubaneswar Jurisdiction only.
Payments as per MOU / PO / Quotation



#### Firewall





#### Wifi Proof





#### AutoCAD Free Education Access License