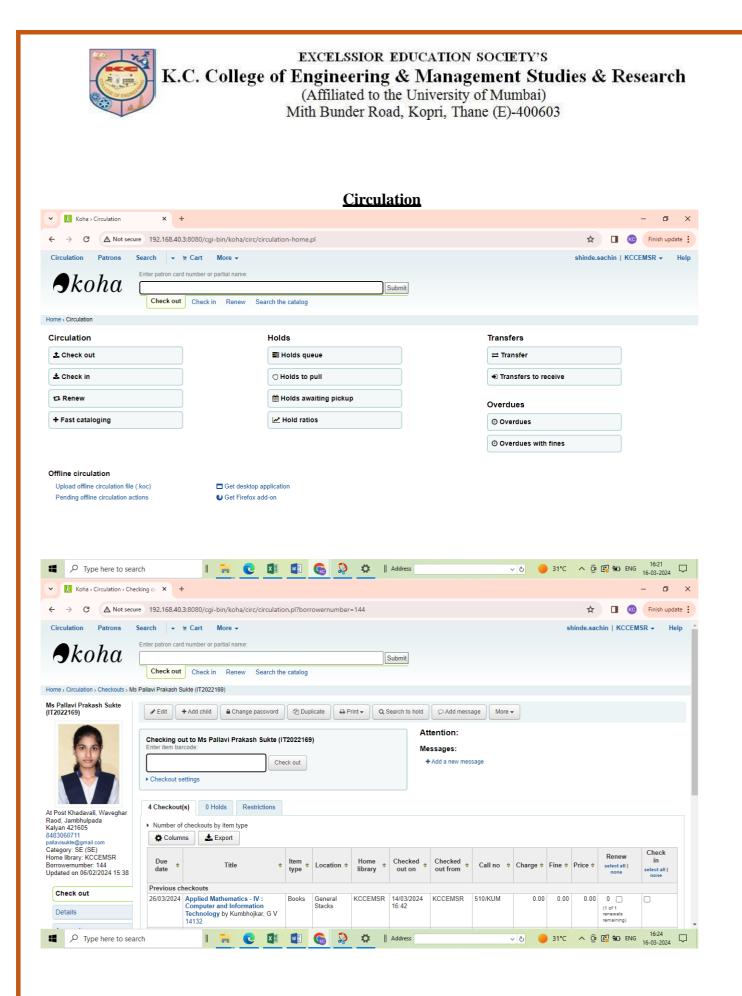

# **Criteria 4: Infrastructure and Learning Resources**

4.2.1 Library is automated with digital facilities using Integrated Library Management System (ILMS), adequate subscriptions to e-resources and journals are made. The library is optimally used by the faculty and students.

# **CRITERION 4 - INFRASTRUCTURE AND LEARNING RESOURCES**

4.2.1 Library is automated with digital facilities using Integrated Library Management System (ILMS), adequate subserviation (ILMS), adequate subscriptions to e-resources and journals are made. The library is optimally used by the faculty and study used by the faculty and students

# **CRITERION 4 - INFRASTRUCTURE AND LEARNING RESOURCES**

4.2.1 Library is automated with digital facilities using Integrated Library Management System (ILMS), adequate subscriptions to e-resources and journals are made. The library is optimally used by the faculty and students