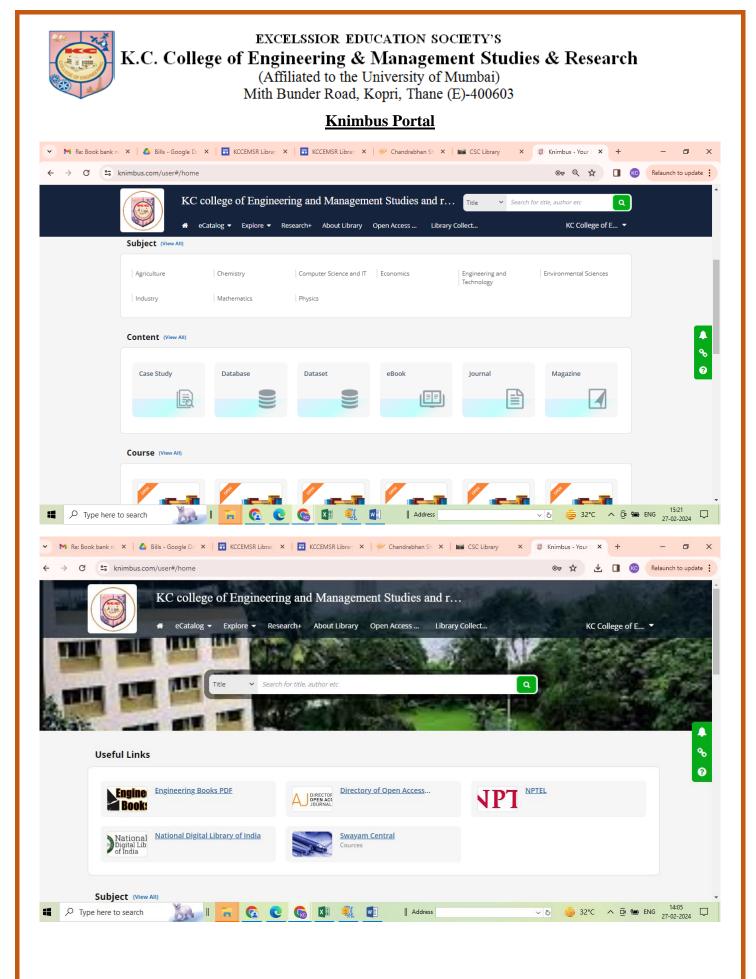

# **Criteria 4: Infrastructure and Learning Resources**

4.2.1 Library is automated with digital facilities using Integrated Library Management System (ILMS), adequate subscriptions to e-resources and journals are made. The library is optimally used by the faculty and students.

# **CRITERION 4 - INFRASTRUCTURE AND LEARNING RESOURCES**

4.2.1 Library is automated with digital facilities using Integrated Library Management System (ILMS), adequate subserviation (ILMS), adequate subscriptions to e-resources and journals are made. The library is optimally used by the faculty and study used by the faculty and students

# **CRITERION 4 - INFRASTRUCTURE AND LEARNING RESOURCES**

4.2.1 Library is automated with digital facilities using Integrated Library Management System (ILMS), adequate subscriptions to e-resources and journals are made. The library is optimally used by the faculty and students