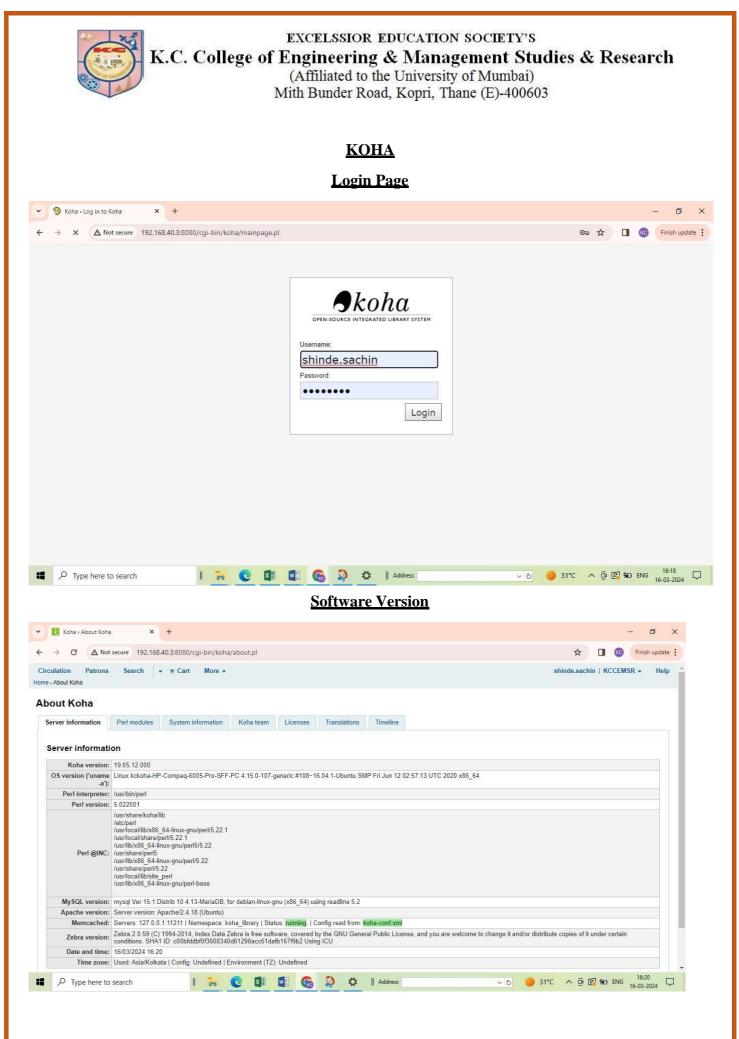

# **Criteria 4: Infrastructure and Learning Resources**

4.2.1 Library is automated with digital facilities using Integrated Library Management System (ILMS), adequate subscriptions to e-resources and journals are made. The library is optimally used by the faculty and students.

# **CRITERION 4 - INFRASTRUCTURE AND LEARNING RESOURCES**

4.2.1 Library is automated with digital facilities using Integrated Library Management System (ILMS), adequate subserviation (ILMS), adequate subscriptions to e-resources and journals are made. The library is optimally used by the faculty and study used by the faculty and students

# **CRITERION 4 - INFRASTRUCTURE AND LEARNING RESOURCES**

4.2.1 Library is automated with digital facilities using Integrated Library Management System (ILMS), adequate subscriptions to e-resources and journals are made. The library is optimally used by the faculty and students