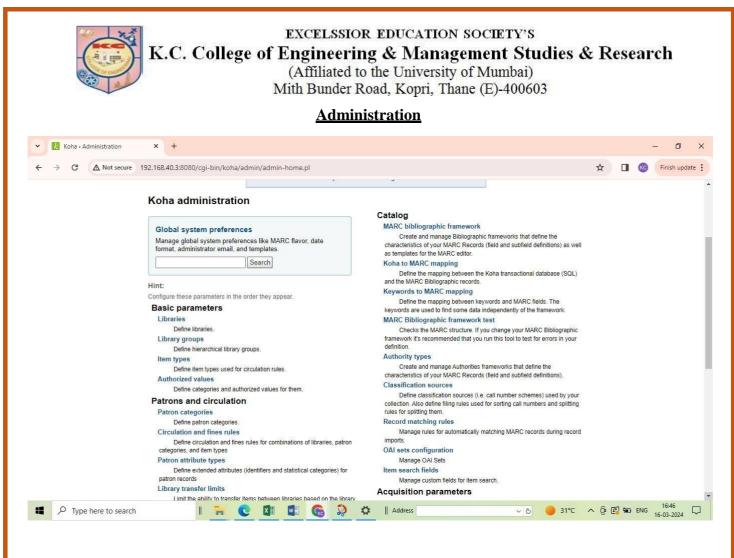

# **Criteria 4: Infrastructure and Learning Resources**

4.2.1 Library is automated with digital facilities using Integrated Library Management System (ILMS), adequate subscriptions to e-resources and journals are made. The library is optimally used by the faculty and students.

# **CRITERION 4 - INFRASTRUCTURE AND LEARNING RESOURCES**

4.2.1 Library is automated with digital facilities using Integrated Library Management System (ILMS), adequate subserviation (ILMS), adequate subscriptions to e-resources and journals are made. The library is optimally used by the faculty and study used by the faculty and students

# **CRITERION 4 - INFRASTRUCTURE AND LEARNING RESOURCES**

4.2.1 Library is automated with digital facilities using Integrated Library Management System (ILMS), adequate subscriptions to e-resources and journals are made. The library is optimally used by the faculty and students