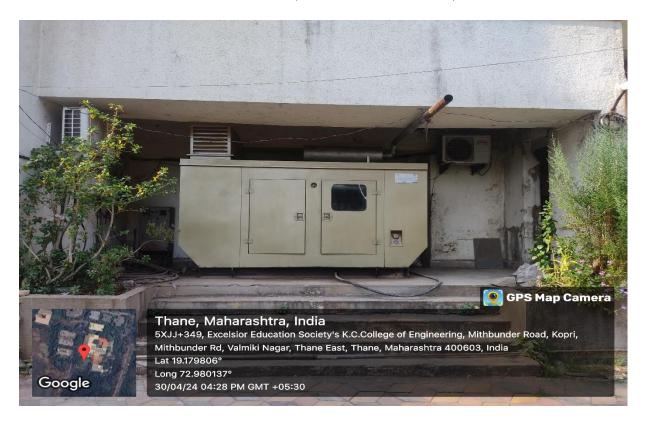

#### PRINCIPAL OFFICE



#### **ADMIN OFFICE**





### **Excelssior Education Society's**

### K. C. College of Engineering and Management Studies and Research (Affiliated to the University of Mumbai)

### Mith Bunder Road, Near Hume Pipe, Kopri, Thane (E)-400603

#### **TPO OFFICE**



#### **CONFERENCE ROOM**





#### **GROUND FLOOR SEMINAR HALL (CYBERNETIX TOOLS)**







### THIRD FLOOR SEMINAR HALL



#### **LIBRARY**





#### **GROUP STUDY AREA**



#### MMS DEPARTMENT LIBRARY





### **Excelssior Education Society's**

### K. C. College of Engineering and Management Studies and Research (Affiliated to the University of Mumbai)

### Mith Bunder Road, Near Hume Pipe, Kopri, Thane (E)-400603

#### LIFT FACILITY



#### **RAMP FACILITY**





#### **DG FACILITY (DISEL GENERATOR)**



#### FIRE SAFETY FACILITY





### **Excelssior Education Society's**

### K. C. College of Engineering and Management Studies and Research (Affiliated to the University of Mumbai)

Mith Bunder Road, Near Hume Pipe, Kopri, Thane (E)-400603



#### **SECURITY CABIN**





#### MEDICAL ROOM FACILITY



#### **CANTEEN AT KC**





### **Excelssior Education Society's**

### K. C. College of Engineering and Management Studies and Research (Affiliated to the University of Mumbai)

Mith Bunder Road, Near Hume Pipe, Kopri, Thane (E)-400603



#### **GIRLS COMMON ROOM**





### **Excelssior Education Society's K. C. College of Engineering and Management Studies and Research**

### (Affiliated to the University of Mumbai) Mith Bunder Road, Near Hume Pipe, Kopri, Thane (E)-400603

#### **BOYS COM