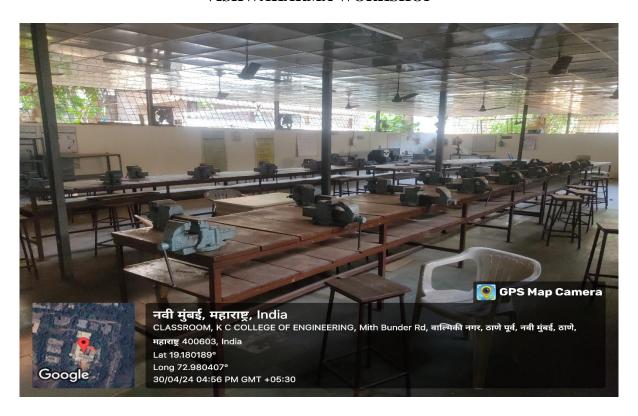

Research (Affiliated to the University of Mumbai)

Mith Bunder Road, Near Hume Pipe, Kopri, Thane (E)-400603



#### **GIRLS COMMON ROOM**





### **Excelssior Education Society's K. C. College of Engineering and Management Studies and Research**

### (Affiliated to the University of Mumbai) Mith Bunder Road, Near Hume Pipe, Kopri, Thane (E)-400603

#### **BOYS COMMON ROOM**



#### **SOLAR PANELS**





#### **CLASSROOM AT KC**







### **Excelssior Education Society's**

### K. C. College of Engineering and Management Studies and Research (Affiliated to the University of Mumbai)

### Mith Bunder Road, Near Hume Pipe, Kopri, Thane (E)-400603

#### **CLASSROOM OF MMS**



#### **OPERATING SYSTEM LAB**





#### **NETWORKING LAB**



#### **DATABASE LAB**





#### VISHWAKARMA WORKSHOP



#### NEWTON ENGINEERING MECHANICS LAB





#### MENDELEEV APPLIED CHEMISTRY LAB



#### APPLIED PHYSICS LAB





#### SYSTEM PROGRAMMING LAB



#### **RUSKIN LANGUAGE LAB**





#### **COMPUTER CENTRE**



#### MAXWELL MICROWAVE





#### BELL ELECTRONIC DEVICES AND CIRCUITS LAB



#### FOURIER ANALOG COMMUNICATION LAB





#### **BOOLEAN DIGITAL LOGIC DESIGN LAB**



#### BABBAGE MICROPROCESSOR LAB





#### INSTRUMENTATION LAB



#### **CLOUD COMPUTING LAB**





#### SOFTWARE ENGINEERING LAB



#### **SYSTEM PROGRAMMING LAB 2**





#### PROJECT LAB



#### DATA STRUCTURE LAB





#### MONTE CARLO SOFTWARE SIMULATION LAB



#### **DRAWING HALL (CYBERNETIX TOOLS)**







#### **CULTURAL ACTIVITIES**





#### **OUTDOOR GAMES GROUND**







#### **GYMKHANA (INDOOR GAMES)**



#### **G