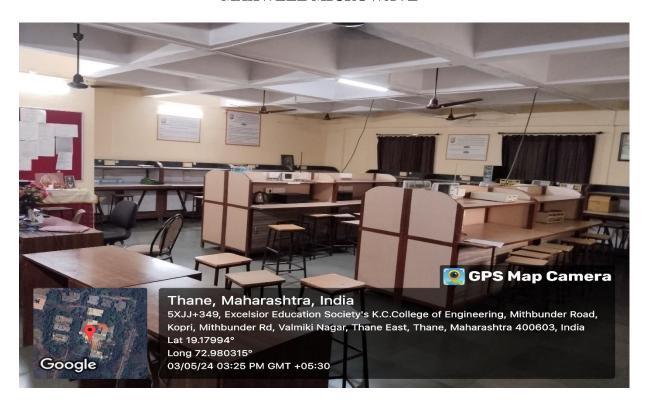

and Research**

### (Affiliated to the University of Mumbai) Mith Bunder Road, Near Hume Pipe, Kopri, Thane (E)-400603

#### **BOYS COMMON ROOM**



#### **SOLAR PANELS**





#### **CLASSROOM AT KC**







### **Excelssior Education Society's**

### K. C. College of Engineering and Management Studies and Research (Affiliated to the University of Mumbai)

### Mith Bunder Road, Near Hume Pipe, Kopri, Thane (E)-400603

#### **CLASSROOM OF MMS**



#### **OPERATING SYSTEM LAB**





#### **NETWORKING LAB**



#### **DATABASE LAB**





#### VISHWAKARMA WORKSHOP



#### NEWTON ENGINEERING MECHANICS LAB





#### MENDELEEV APPLIED CHEMISTRY LAB



#### APPLIED PHYSICS LAB





#### SYSTEM PROGRAMMING LAB



#### **RUSKIN LANGUAGE LAB**





#### **COMPUTER CENTRE**



#### MAXWELL MICROWAVE





#### BELL ELECTRONIC DEVICES AND CIRCUITS LAB



#### FOURIER ANALOG COMMUNICATION LAB





#### **BOOLEAN DIGITAL LOGIC DESIGN LAB**



#### BABBAGE MICROPROCESSOR LAB





#### INSTRUMENTATION LAB



#### **CLOUD COMPUTING LAB**





#### SOFTWARE ENGINEERING LAB



#### **SYSTEM PROGRAMMING LAB 2**





#### PROJECT LAB



#### DATA STRUCTURE LAB





#### MONTE CARLO SOFTWARE SIMULATION LAB



#### **DRAWING HALL (CYBERNETIX TOOLS)**







#### **CULTURAL ACTIVITIES**





#### **OUTDOOR GAMES GROUND**







#### **GYMKHANA (INDOOR GAMES)**



#### **GYMNASIUM**