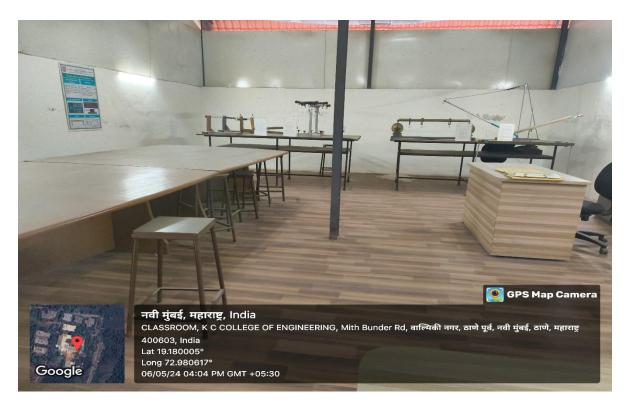

Mumbai)

Mith Bunder Road, Near Hume Pipe, Kopri, Thane (E)-400603



#### **GIRLS COMMON ROOM**





### **Excelssior Education Society's K. C. College of Engineering and Management Studies and Research**

### (Affiliated to the University of Mumbai) Mith Bunder Road, Near Hume Pipe, Kopri, Thane (E)-400603

#### **BOYS COMMON ROOM**



#### **SOLAR PANELS**





#### **CLASSROOM AT KC**







### **Excelssior Education Society's**

### K. C. College of Engineering and Management Studies and Research (Affiliated to the University of Mumbai)

### Mith Bunder Road, Near Hume Pipe, Kopri, Thane (E)-400603

#### **CLASSROOM OF MMS**



#### **OPERATING SYSTEM LAB**





#### **NETWORKING LAB**



#### **DATABASE LAB**





#### VISHWAKARMA WORKSHOP



#### NEWTON ENGINEERING MECHANICS LAB





#### MENDELEEV APPLIED CHEMISTRY LAB



#### APPLIED PHYSICS LAB





#### SYSTEM PROGRAMMING LAB



#### **RUSKIN LANGUAGE LAB**





#### **COMPUTER CENTRE**



#### MAXWELL MICROWAVE





#### BELL ELECTRONIC DEVICES AND CIRCUITS LAB



#### FOURIER ANALOG COMMUNICATION LAB





#### **BOOLEAN DIGITAL LOGIC DESIGN LAB**



#### BABBAGE MICROPROCESSOR LAB





#### INSTRUMENTATION LAB



#### **CLOUD COMPUTING LAB**





#### SOFTWARE ENGINEERING LAB



#### **SYSTEM PROGRAMMING LAB 2**





#### PROJECT LAB



#### DATA STRUCTURE LAB





#### MONTE CARLO SOFTWARE SIMULATION LAB



#### **DRAWING HALL (CYBERNETIX TOOLS)**







#### **CULTURAL ACTIVITIES**





#### **OUTDOOR GAMES GROUND**







#### **GYMKHANA (INDOOR GAMES)**



#### **GYMNASIUM**