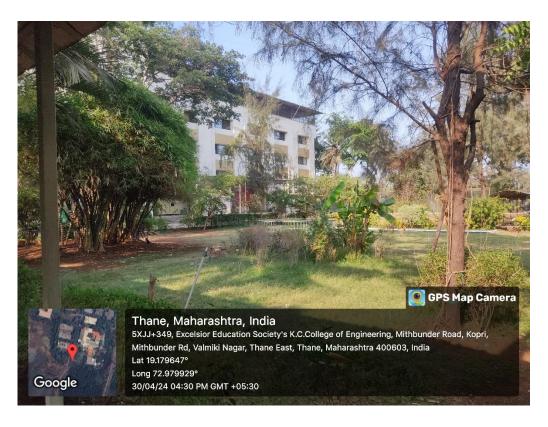

#### INFRASTRUCTURE AND OTHER FACILITIES

#### **COLLEGE ENTRANCE**



#### **COLLEGE PREMISES**





#### **COLLEGE GARDEN**



#### **VISITOR'S LOUNGE**





### Excelssior Education Society's K. C. College of Engineering and Management Studies and Research (Affiliated to the University of Mumbai)

### Mith Bunder Road, Near Hume Pipe, Kopri, Thane (E)-400603

#### PRINCIPAL OFFICE



#### **ADMIN OFFICE**





### **Excelssior Education Society's**

### K. C. College of Engineering and Management Studies and Research (Affiliated to the University of Mumbai)

### Mith Bunder Road, Near Hume Pipe, Kopri, Thane (E)-400603

#### **TPO OFFICE**



#### **CONFERENCE ROOM**





#### **GROUND FLOOR SEMINAR HALL (CYBERNETIX TOOLS)**







### THIRD FLOOR SEMINAR HALL



#### **LIBRARY**





#### **GROUP STUDY AREA**



#### MMS DEPARTMENT LIBRARY





### **Excelssior Education Society's*