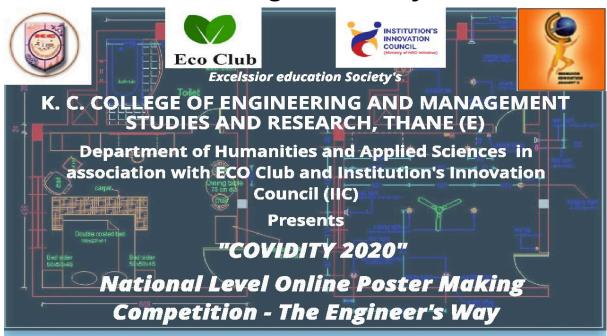

### National level online poster making competition-The Engineer's Way

Topics - Message regarding care against Covid -19, Precautions to be taken, How to use Aarogya setu App, Benefits of Aarogya setu App,
Inspire to fight Corona, creative slogan etc.

Category 1 - Using AutoCAD only

Category 2 - Using any other application

Submit your posters using below link

https://forms.gle/KSb8HMePjzXEm59SA

Last date of submission is 30/05/2020 till 12.30 p.m.

Winners will be announced on Social media