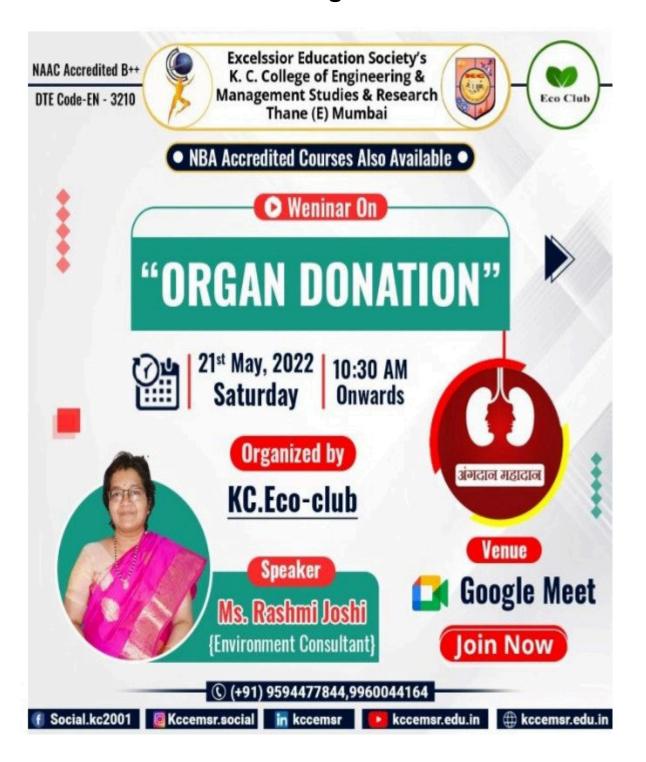

### K. C. College of Engineering & Management Studies & Research Mith Bunder Road, Kopri, Thane (E)



Cycle - 2 NAAC Accreditation 2024

Criteria 7.2: Best Practices

7.2 – Mission Green



**National Assessment and Accreditation Council** 

### K.C. College of Engineering and Management Studies & Research

(Affiliated to University of Mumbai)

Mith Bunder Road, Near Hume Pipe, Kopri, Thane (E)- 400603.

### **ECO Friendly Holi Celebration(2023)**



### **Tree Plantation Day**



#### K.C. College of Engineering and Management Studies & Research

(Affiliated to University of Mumbai)

Mith Bunder Road, Near Hume Pipe, Kopri, Thane (E)- 400603.

### **Webinar On Organ Donation**





### K.C. College of Engineering and Management Studies & Research

(Affiliated to University of Mumbai)

Mith Bunder Road, Near Hume Pipe, Kopri, Thane (E)- 400603.

### Online Quiz Based On Environmental Science





Excelssior Education Society's

K. C. College of Engineering & Management Studies & Research

Approved by AICTE & Affiliated to University of Mumbai (NAAC Accredited with B++ Grade)

"Online Quiz Based on Environmental Science"

Eco Club in association with Department of Humanities & Applied Sciences is organizing "Online Quiz Based on Environmental Science".

#### **Participation Details:**

- Participants: Faculties & Students.
- Participant can attempt quiz only once.
- E-Certificate will be issued to the participant scoring 50% and above marks.
- E-Certificate will be