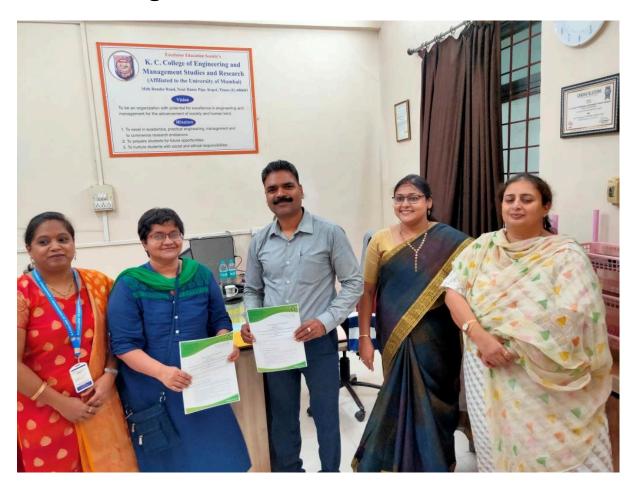

tudies & Research (Affiliated to University of Mumbai)





### K.C. College of Engineering and Management Studies & Research

(Affiliated to University of Mumbai)

Mith Bunder Road, Near Hume Pipe, Kopri, Thane (E)- 400603.

### **KCCEMSR Eco Club Seed Activity**

kccemsr ECO club

1.COLLECT:seeds of vegetables &fruits

2.WASH & DRYthe seeds in shadow for 24 hrs to make it moisture free



- PACK & LABEL: the seeds in plastic or paper bags
- ECOclub will collect it and handover to Rashmi Joshi, environment consultant

We need a farmer 3 times a day. help a farmer help yourself



## K.C. College of Engineering and Management Studies & Research (Affiliated to University of Mumbai)

Mith Bunder Road, Near Hume Pipe, Kopri, Thane (E)- 400603.

### **MOU Signed with Environment Consultant**





#### K.C. College of Engineering and Management Studies & Research

(Affiliated to University of Mumbai)

Mith Bunder Road, Near Hume Pipe, Kopri, Thane (E)- 400603.

### National level online poster making competition-The Engineer's Way



Topics - Message regarding care against Covid -19, Precautions to be taken, How to use Aarogya setu App, Benefits of Aarogya setu App,
Inspire to fight Corona, creative slogan etc.

Category 1 - Using AutoCAD only

Category 2 - Using any other application

Submit your posters using below link

https://forms.gle/KSb8HMePjzXEm59SA

Last date of submission is 30/05/2020 till 12.30 p.m.

Winners will be announced on Social media

Winners and Participants will get E-certificates

Follow us on

Facebook - https://www.facebook.com/social.kc2001

Instagram