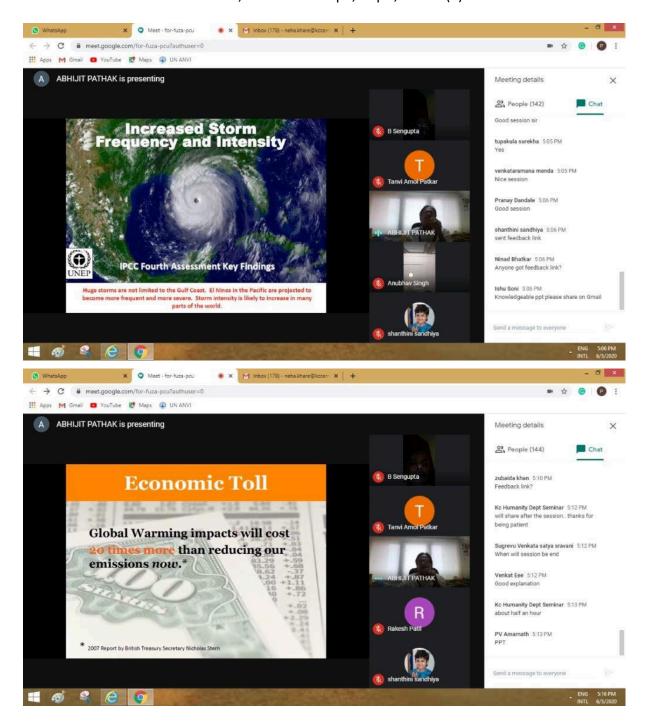

## Webinar on Air Pollution, Global Warming, Climate Change, Society and Sustainability