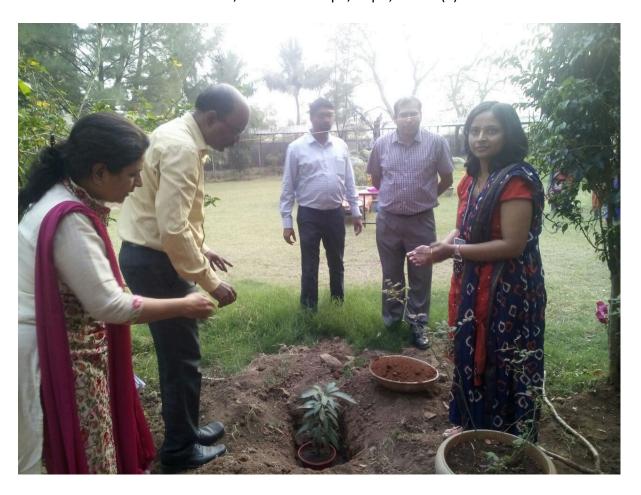

e Pipe, Kopri, Thane (E)- 400603.

### National Level Quiz Based on Environmental Science

# NATIONAL LEVEL QUIZ

based on Environmental Science

organised by



K.C. College of Engineering and Management Studies and Research Thane. Department of Humanities and Applied Science In Association with Eco Club

ATTEMPT ONLINE ANYTIME BEFORE 27/5/20 FOR FREE

e-certificate will be awarded on passing

To Attempt

follow link https://forms.gle/ViCQ39Y6xhq32NqH7

For queries call: 7758856455





## K.C. College of Engineering and Management Studies & Research (Affiliated to University of Mumbai)

Mith Bunder Road, Near Hume Pipe, Kopri, Thane (E)- 400603.

### **Tree Plantation Activity**







## K.C. College of Engineering and Management Studies & Research (Affiliated to University of Mumbai)





## K.C. College of Engineering and Management Studies & Research (Affiliated to University of Mumbai)





## K.C. College of Engineering and Management Studies & Research (Affiliated to University of Mumbai)

Mith Bunder Road, Near Hume Pipe, Kopri, Thane (E)- 400603.

## Paper Bags Distribution (Juhu Beach)





## K.C. College of Engineering and Management Studies & Research (Affiliated to University of Mumbai)

Mith Bunder Road, Near Hume Pipe, Kopri, Thane (E)- 400603.

### No Vehicle Day





## K.C. College of Engineering and Management Studies & Research (Affiliated to University of Mumbai)

Mith Bunder Road, Near Hume Pipe, Kopri, Thane (E)- 400603.

### **ECO Awareness Program for First Year**





## K.C. College of Engineering and Management Studies & Research (Affiliated t