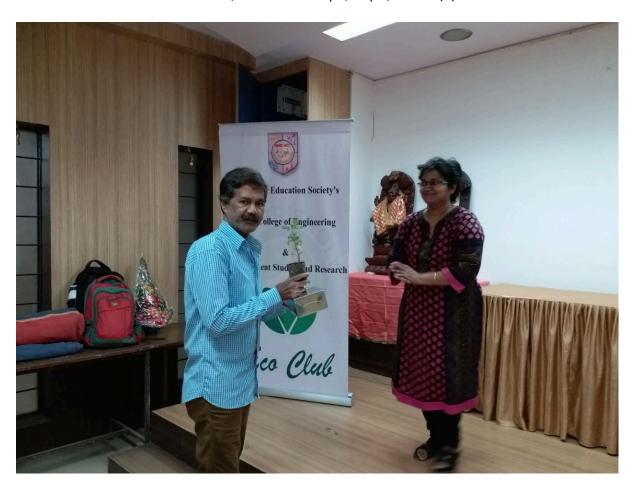

### **Solar Panel Installation**





## K.C. College of Engineering and Management Studies & Research (Affiliated to University of Mumbai)





## K.C. College of Engineering and Management Studies & Research (Affiliated to University of Mumbai)

Mith Bunder Road, Near Hume Pipe, Kopri, Thane (E)- 400603.

### **Installation of Composting Pit**





## K.C. College of Engineering and Management Studies & Research (Affiliated to University of Mumbai)





## K.C. College of Engineering and Management Studies & Research (Affiliated to University of Mumbai)

Mith Bunder Road, Near Hume Pipe, Kopri, Thane (E)- 400603.

### **Seminar on Domestic Waste Management and Terrace Gardening**





## K.C. College of Engineering and Management Studies & Research (Affiliated to University of Mumbai)





## K.C. College of Engineering and Management Studies & Research (Affiliated to University of Mumbai)





## K.C. College of Engineering and Management Studies & Research (Affiliated to University of Mumbai)

Mith Bunder Road, Near Hume Pipe, Kopri, Thane (E)- 400603.

### **Tree Plantation by Guest**





## K.C. College of Engineering and Management Studies & Research (Affiliated to University of Mumbai)





## K.C. College of Engineering and Management Studies & Research (Affiliated to University of Mumbai)





## K.C. College of Engineering and Management Studies & Research (Affiliated to University of Mumbai)

Mith Bunder Road, Near Hume Pipe, Kopri, Thane (E)- 400603.

### **Vegetable Plantation**





## K.C. College of Engineering and Management Studies & Research (Affiliate