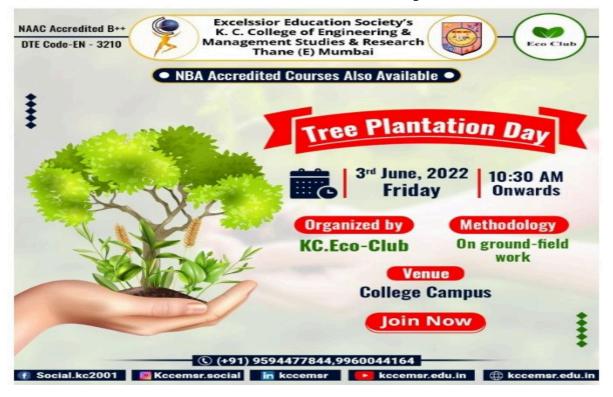

### K. C. College of Engineering & Management Studies & Research Mith Bunder Road, Kopri, Thane (E)



Cycle - 2 NAAC Accreditation 2024

Criteria 7.2: Best Practices

7.2 – Mission Green



**National Assessment and Accreditation Council** 

### K.C. College of Engineering and Management Studies & Research

(Affiliated to University of Mumbai)

Mith Bunder Road, Near Hume Pipe, Kopri, Thane (E)- 400603.

### **ECO Friendly Holi Celebration(2023)**



### **Tree Plantation Day**



#### K.C. College of Engineering and Management Studies & Research

(Affiliated to University of Mumbai)

Mith Bunder Road, Near Hume Pipe, Kopri, Thane (E)- 400603.

### **Webinar On Organ Donation**





### K.C. College of Engineering and Management Studies & Research

(Affiliated to University of Mumbai)

Mith Bunder Road, Near Hume Pipe, Kopri, Thane (E)- 400603.

### Online Quiz Based On Environmental Science





Excelssior Education Society's

K. C. College of Engineering & Management Studies & Research

Approved by AICTE & Affiliated to University of Mumbai (NAAC Accredited with B++ Grade)

"Online Quiz Based on Environmental Science"

Eco Club in association with Department of Humanities & Applied Sciences is organizing "Online Quiz Based on Environmental Science".

#### **Part