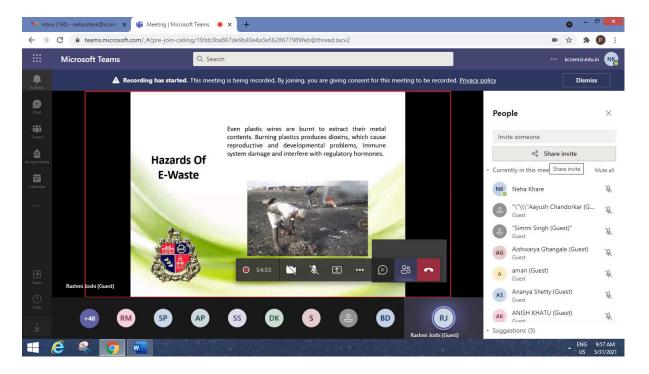

of Mumbai)





### K.C. College of Engineering and Management Studies & Research

(Affiliated to University of Mumbai)





### K.C. College of Engineering and Management Studies & Research

(Affiliated to University of Mumbai)

Mith Bunder Road, Near Hume Pipe, Kopri, Thane (E)- 400603.

### **Webinar On E-Waste Management**





# EXCELSSIOR EDUCATION SOCIETY'S K.C. College of Engineering and Management Studies & Research (Affiliated to University of Mumbai) Thank (F)- 400603.

Mith Bunder Road, Near Hume Pipe, Kopri, Thane (E)- 400603.

### **Webinar on E-Waste Management**



### K.C. College of Engineering and Management Studies & Research

(Affiliated to University of Mumbai)





## K.C. College of Engineering and Management Studies & Research (Affiliated to University of Mumbai)





### K.C. College of Engineering and Management Studies & Research

(Affiliated to University of Mumbai)

Mith Bunder Road, Near Hume Pipe, Kopri, Thane (E)- 400603.

### **KCCEMSR Eco Club Seed Activity**

kccemsr ECO club

1.COLLECT:seeds of vegetables &fruits

2.WASH & DRYthe seeds in shadow for 24 hrs to make it moisture free



- PACK & LABEL: the seeds in plastic or paper bags
- ECOclub will collect it and handover to Rashmi Joshi, environment consultant

We need a farmer 3 times a day. help a farmer help yourself



## K.C. College of Engineering and Management Studies & Research (Affiliated to University of Mumbai)

Mith Bunder Road, Near Hume Pipe, Kopri, Thane (E)- 400603.

### **MOU Signed with Environment Consultant**





#### K.C. College of Engineering and Management Stud