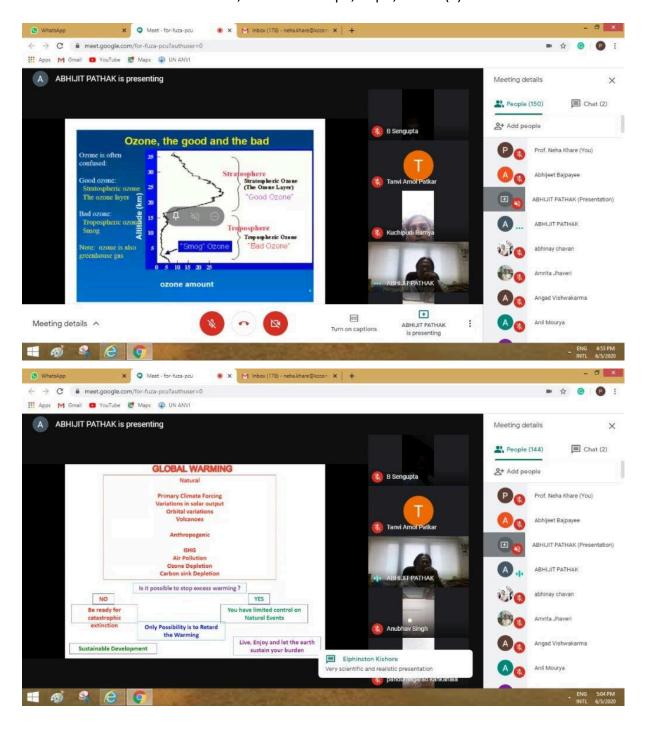

## Webinar on Air Pollution, Global Warming, Climate Change, Society and Sustainability