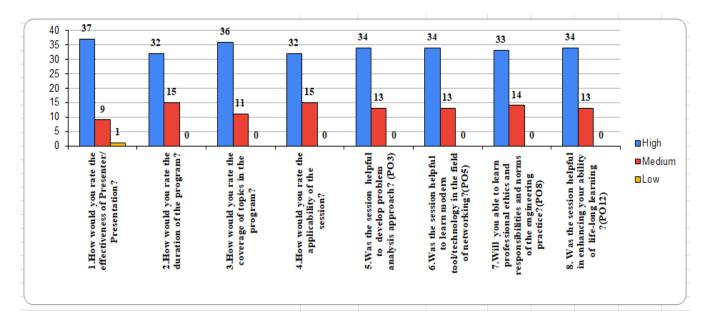

## **Feedback Analysis**

| Particulars                                                                                                   | High | Medium | Low |
|---------------------------------------------------------------------------------------------------------------|------|--------|-----|
| 1.How would you rate the effectiveness of Presenter/<br>Presentation?                                         | 37   | 9      | 1   |
| 2.How would you rate the duration of the program?                                                             | 32   | 15     | 0   |
| 3.How would you rate the coverage of topics in the program?                                                   | 36   | 11     | 0   |
| 4.How would you rate the applicability of the session?                                                        | 32   | 15     | 0   |
| 5.Was the session helpful to develop problem analysis approach? (PO3)                                         | 34   | 13     | 0   |
| 6.Was the session helpful to learn modern tool/technology<br>in the field of networking?(PO5)                 | 34   | 13     | 0   |
| 7.Will you able to learn professional ethics and responsibilities and norms of the engineering practice?(PO8) | 33   | 14     | 0   |
| 8. Was the session helpful in enhancing your ability of life-<br>long learning ?(PO12)                        | 34   | 13     | 0   |